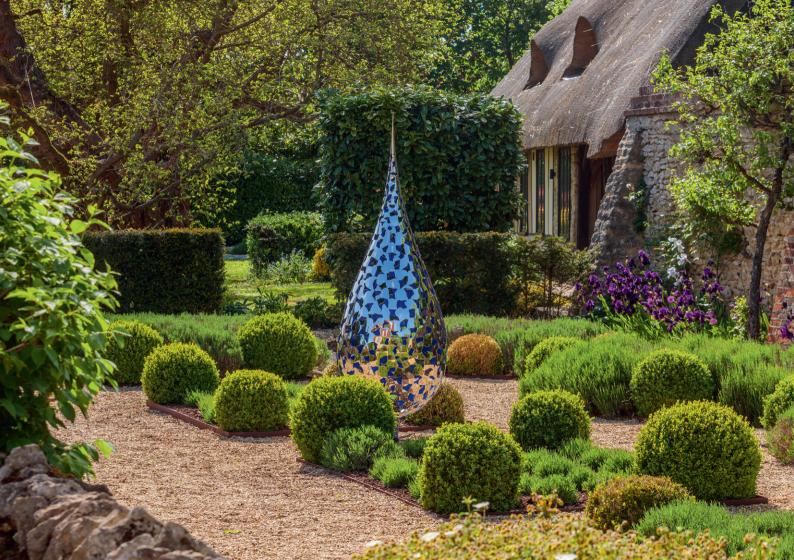

# DAVIDHARBER × savills

The David Harber X Savills trade stand is a unique coming together of luxury real estate and innovative sculptures. It showcases a curated selection of sculptures, sundials and water features, by David Harber. It includes the first official reveal of two new pieces Bite II and Teardrop Mantle and a selection of many iconic designs including Mantle II, Eclipse and our much loved Armillary Sphere sundial.