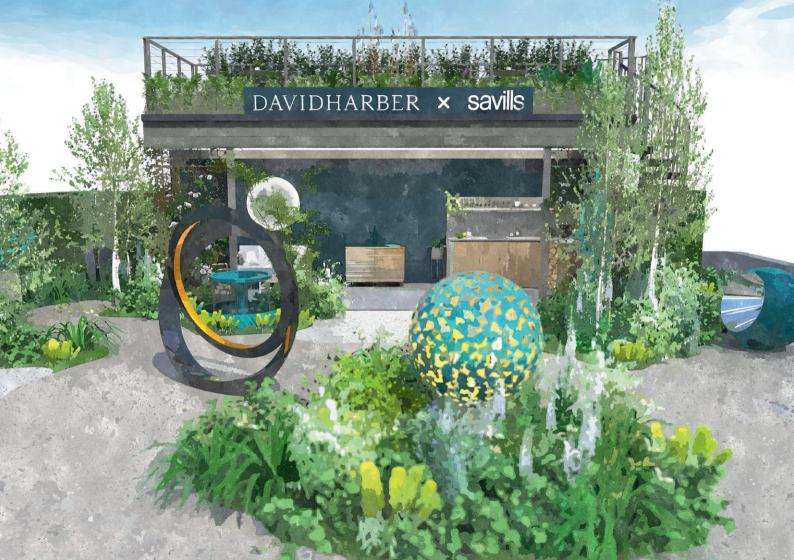

# DAVIDHARBER × savills

The David Harber X Savills trade stand is a unique coming together of luxury real estate and innovative sculptures. It showcases a curated selection of sculptures, sundials and water features, by David Harber. It includes the first official reveal of two new pieces Bite II and Teardrop Mantle and a selection of many iconic designs including Mantle II, Eclipse and our much loved Armillary Sphere sundial.

The setting has been designed by Emily Erlam, award winning Landscape Architect who has created a soft and gentle backdrop to David Harber's works and draws inspiration from the Nuttery in Sissinghurst, with its fresh green leaves unfurling and spring bulbs dancing above herbaceous borders.

The organic shapes from Teardrop Mantle have been used as inspiration in the floor design. We have also re-purposed stone offcuts from Dark Planet in the terrazzo flooring and trellis panels have been created with bronze remnants from Mantle II.