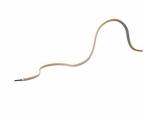

## CONTOUR MINI TWIST 10W 2400K IP67 LICN1010TW24IP67

LUMINAIRE REF:

PROJECT REF:

The Contour Mini Twist is a 10W IP rated flexible and twistable LED strip that twists on both axis. It can be used to highlight features of spiral features such as staircases and handrails where a twist is required.