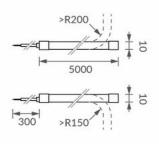

This product is made to order to precise measurements. It has a front cable entry, side or bottom cable entries.

WWW.JOHNCULLENLIGHTING.COM UK +44 (0) 20 7371 9000 | Middle East & APAC +971 (0) 4 321 114 | Europe +33 (0)9 61 68 22 81