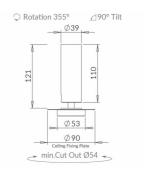

## **VORSA PORT 40 SUPER WIDE WHITE 2024** SLVP4SW015

LUMINAIRE REF:

PROJECT REF:

The new Vorsa Port 40 spotlight has been re-imagined as a simplified mini plaster-in spotlight. It has been reengineered for 2024 with a cleaner aesthetic, an increased light output and an industry-leading light output at 98 CRI. Interchangeable optics allow for a range of beam distributions, all easy to fit on-site. We have introduced a new innovative screwless self-supporting tilt mechanism. It comes complete with recyclable cardboard protection shield for first fix installation. The range has been built to the principles of the circular economy to not only maximise resources but also to reduce waste and environmental impact.