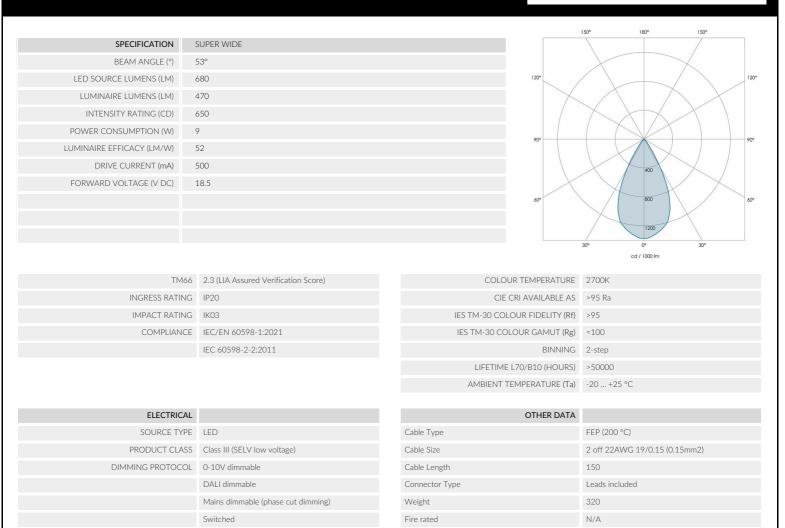

## **VORSA PORT 40 SUPER WIDE WHITE 2024** SLVP4SW015

LUMINAIRE REF:

PROJECT REF:

The new Vorsa Port 40 spotlight has been re-imagined as a simplified mini plaster-in spotlight. It has been reengineered for 2024 with a cleaner aesthetic, an increased light output and an industry-leading light output at 98 CRI. Interchangeable optics allow for a range of beam distributions, all easy to fit on-site. We have introduced a new innovative screwless self-supporting tilt mechanism. It comes complete with recyclable cardboard protection shield for first fix installation. The range has been built to the principles of the circular economy to not only maximise resources but also to reduce waste and environmental impact.