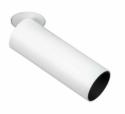

## **VORSA PORT 40 SUPER WIDE WHITE 2024** SLVP4SW015

LUMINAIRE REF:

PROJECT REF:

The new Vorsa Port 40 spotlight has been re-imagined as a simplified mini plaster-in spotlight. It has been reengineered for 2024 with a cleaner aesthetic, an increased light output and an industry-leading light output at 98 CRI. Interchangeable optics allow for a range of beam distributions, all easy to fit on-site. We have introduced a new innovative screwless self-supporting tilt mechanism. It comes complete with recyclable cardboard protection shield for first fix installation. The range has been built to the principles of the circular economy to not only maximise resources but also to reduce waste and environmental impact.

WHITE RAL 9003

SUPER WIDE