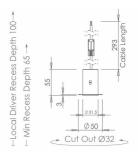

#### WHITE WIDE DIRECTIONAL 2700K MICRO TRIMLESS FIXED DOWNLIGHT

The Polefinity 30 Fixed is a trimless low glare directional architectural downlight, suitable for both interior and marine applications. An extra deep black baffle and extra slim steel bezel allows for a low glare and minimal architectural lighting solutions.