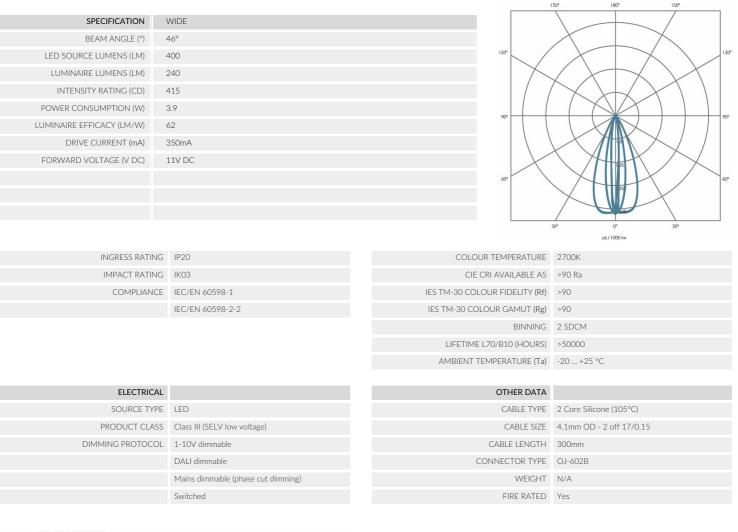

EF:

PROJECT REF:

Commissioning and the changing of LED engines is made easier with the ability to interchangeable engines without the need for hand tools.

WHITE RAL 9003 TEXTURED





WIDE

## ACCESSORIES







23MM

HONEYCOMB **INSERT 23MM** ACHC23MM1

SPREADER LENS SANDBLASTED GLASS LENS 23MM ACLL23MM1 ACSG23MM1

SOFTENING LENS 23MM ACSL23MM1



UK +44 (0) 20 7371 9000 | Middle East & APAC +971 (0) 4 321 114 | Europe +33 (0)9 61 68 22 81

© John Cullen Lighting 2024. Technical data figures are for guidance only and are subject to ±5% tolerance We reserve the right to change the design and specification of our product range without prior notice. E&OE



WWW.JOHNCULLENLIGHTING.COM

# JOHN CULLEN

# POLEFINITY PURE 30 FIXED WHITE WIDE KPS30LFF27WI9003

### LUMINAIRE REF:

PROJECT REF:







WWW.JOHNCULLENLIGHTING.COM

UK +44 (0) 20 7371 9000 | Middle East & APAC +971 (0) 4 321 114 | Europe +33 (0)9 61 68 22 81

© John Cullen Lighting 2024. Technical data figures are for guidance only and are subject to ±5% tolerance We reserve the right to change the design and specification of our product range without prior notice. E&OE

5

WARRANTY