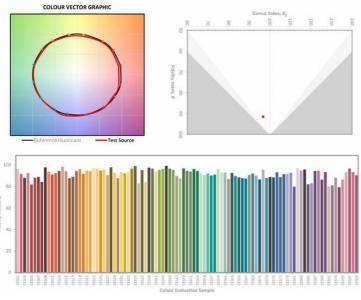

:

PROJECT REF:

Commissioning and the changing of LED engines is made easier with the ability to interchangeable engines without the need for hand tools.

WHITE RAL 9003 TEXTURED





WIDE

## ACCESSORIES







23MM

HONEYCOMB **INSERT 23MM** ACHC23MM1

SPREADER LENS SANDBLASTED GLASS LENS 23MM ACLL23MM1 ACSG23MM1

SOFTENING LENS 23MM ACSL23MM1



UK +44 (0) 20 7371 9000 | Middle East & APAC +971 (0) 4 321 114 | Europe +33 (0)9 61 68 22 81

© John Cullen Lighting 2024. Technical data figures are for guidance only and are subject to ±5% tolerance We reserve the right to change the design and specification of our product range without prior notice. E&OE



WWW.JOHNCULLENLIGHTING.COM

# JOHN CULLEN

# POLEFINITY PURE 30 FIXED WHITE WIDE KPS30LFF27WI9003

### LUMINAIRE REF:

PROJECT REF:







WWW.JOHNCULLENLIGHTING.COM

UK +44 (0) 20 7371 9000 | Middle East & APAC +971 (0) 4 321 114 | Europe +33 (0)9 61 68 22 81

© John Cullen Lighting 2024. Technical data figures are for guidance only and are subject to ±5% tolerance We reserve the right to change the design and specification of our product range without prior notice. E&OE

5

WARRANTY