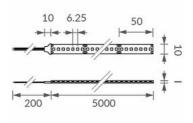

## CONTOUR HD HIGH LUMEN 2400K 16W LED STRIP IP54

LICN160HP241MIP54

LUMINAIRE REF:

PROJECT REF:

This specialist Contour HD IP54 strip is ideal for when you are looking for a higher lumen output where more punch is required in wet areas. It can highlight features such as joinery, stair treads, coving or under cabinets to create floating effects for larger scale projects where you require a line of light rather than a point source.

## CONTOUR HD HIGH LUMEN 2400K 16W LED STRIP IP54

LUMINAIRE REF:

PROJECT REF:

LICN160HP241MIP54

| SPECIFICATION             | LAMBERTIAN |
|---------------------------|------------|
| BEAM ANGLE (°)            | 120°       |
| LED SOURCE LUMENS (LM)    | 1890lm     |
| LUMINAIRE LUMENS (LM)     | 1890lm/M   |
| INTENSITY RATING (CD)     | N/A        |
| POWER CONSUMPTION (W)     | 17W        |
| LUMINAIRE EFFICACY (LM/W) | 112.79lm/W |
| DRIVE CURRENT (mA)        | 708        |
| FORWARD VOLTAGE (V DC)    | 24V        |
|                           |            |
|                           |            |
|                           |            |