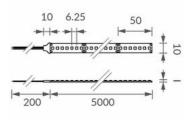

## CONTOUR HD HIGH LUMEN 2400K 11.5W LED STRIP IP20

LUMINAIRE REF:

PROJECT REF:

LICN160MP241MIP20

| SPECIFICATION             | LAMBERTIAN |
|---------------------------|------------|
| BEAM ANGLE (°)            | 120°       |
| LED SOURCE LUMENS (LM)    | 1290lm     |
| LUMINAIRE LUMENS (LM)     | 1290lm/M   |
| INTENSITY RATING (CD)     | N/A        |
| POWER CONSUMPTION (W)     | 11.5W      |
| LUMINAIRE EFFICACY (LM/W) | 112.17lm/w |
| DRIVE CURRENT (mA)        | 479        |
| FORWARD VOLTAGE (V DC)    | 24V        |
|                           |            |
|                           |            |
|                           |            |

| OTHER DATA     |        |
|----------------|--------|
| CABLE TYPE     | UL1007 |
| CABLE SIZE     | 22AWG  |
| CABLE LENGTH   | 0.3mtr |
| CONNECTOR TYPE | N/A    |
| WEIGHT         | 0.15KG |
| FIRE RATED     | N/A    |