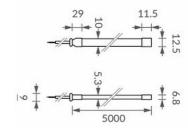

## **CONTOUR HD 2400K LED STRIP FOR SAUNAS**

LUMINAIRE REF:

LICN126MP241MIP67

PROJECT REF:

| SPECIFICATION             | LAMBERTIAN |
|---------------------------|------------|
| BEAM ANGLE (°)            | 120°       |
| LED SOURCE LUMENS (LM)    | 980lm      |
| LUMINAIRE LUMENS (LM)     | 980lm/M    |
| INTENSITY RATING (CD)     | N/A        |
| POWER CONSUMPTION (W)     | 9.6W       |
| LUMINAIRE EFFICACY (LM/W) | 102.08lm/w |
| DRIVE CURRENT (mA)        | 400        |
| FORWARD VOLTAGE (V DC)    | 24V        |
|                           |            |
|                           |            |
|                           |            |

| OTHER DATA     |        |
|----------------|--------|
| CABLE TYPE     | UL3239 |
| CABLE SIZE     | 18AWG  |
| CABLE LENGTH   | 0.3mtr |
| CONNECTOR TYPE | N/A    |
| WEIGHT         | 0.45kg |
| FIRE RATED     | N/A    |