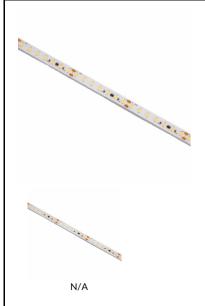

## **CONTOUR HD LED STRIP FOR SAUNAS IP67**

9.6W IP67 HD 2700/2400K STRIP

| LUMINAIRE RE |
|--------------|
|--------------|

PROJECT REF:

This specialist Contour HD strip is designed specifically for use in Saunas where withstanding both high temperatures and moisture are important.