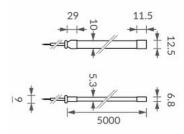

| OTHER DATA     |        |
|----------------|--------|
| CABLE TYPE     | UL3239 |
| CABLE SIZE     | 18AWG  |
| CABLE LENGTH   | 0.3mtr |
| CONNECTOR TYPE | N/A    |
| WEIGHT         | 0.45kg |
| FIRE RATED     | N/A    |