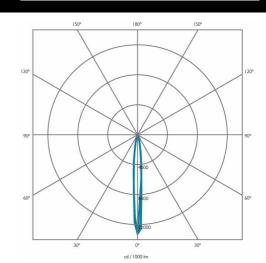

# LED ENGINE 30 WIDE 2700K SALE

WIDE

132 lm

2446

3.9W

75 lm/W

700mA

2.8V DC

> ELECTRICAL SOURCE TYPE

PRODUCT CLASS

DIMMING PROTOCOL

46° 147 Im

SPECIFICATION

BEAM ANGLE (°)

LED SOURCE LUMENS (LM)

INTENSITY RATING (CD)