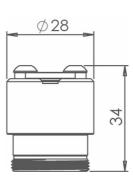

# LED ENGINE 30 WIDE 2700K SALE

WIDE

132 lm

2446

3.9W

75 lm/W

700mA

2.8V DC

COMPLIANCE IEC/EN 60598-1:2015

LED

IEC/EN 60598-2-2:2012

Class III (SELV low voltage)

Mains dimmable (phase cut dimming)

1-10V dimmable DALI dimmable

Switched

INGRESS RATING IP20 IMPACT RATING N/A

> ELECTRICAL SOURCE TYPE

PRODUCT CLASS

DIMMING PROTOCOL

46° 147 Im

SPECIFICATION

BEAM ANGLE (°)

LED SOURCE LUMENS (LM)

INTENSITY RATING (CD)

DRIVE CURRENT (mA)

POWER CONSUMPTION (W)

LUMINAIRE EFFICACY (LM/W)

FORWARD VOLTAGE (V DC)

LUMINAIRE REF:

PROJECT REF:

| COLOUR TEMPERATURE             | 2700K               |
|--------------------------------|---------------------|
| CIE CRI AVAILABLE AS           | 98 Ra               |
| IES TM-30 COLOUR FIDELITY (Rf) | N/A                 |
| IES TM-30 COLOUR GAMUT (Rg)    | >90                 |
| BINNING                        | 2 SDCM              |
| LIFETIME L70/B10 (HOURS)       | >50000              |
| AMBIENT TEMPERATURE (Ta)       | -20 +25 °C          |
|                                |                     |
| OTHER DATA                     |                     |
|                                |                     |
|                                | FEP Insulation Wire |
|                                |                     |
| CABLE TYPE                     |                     |