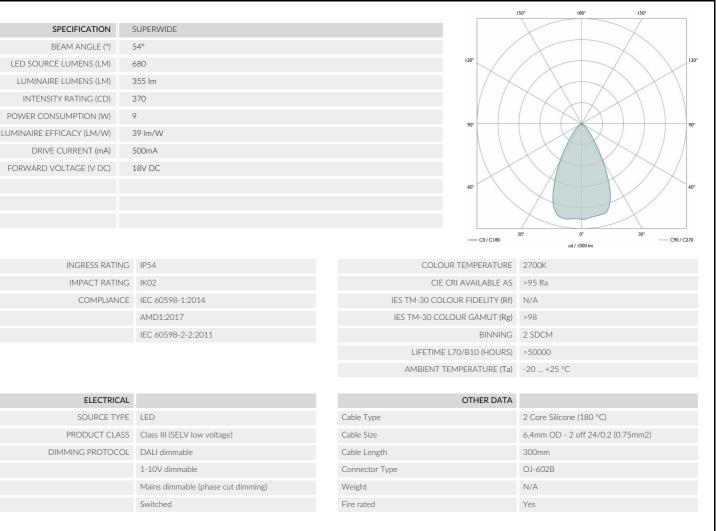

## WATERSPRING PURE 40 BLACK SUPERWIDE

KWS4X02PU27SW

LUMINAIRE REF:

PROJECT REF:

## FIXED TRIM MINIATURE WATERPROOF/BATHROOM DOWNLIGHT

The Waterspring 40 IP54 LED miniature downlight is an ideal bathroom and outdoor downlight (covered areas) with an extra slim-line bezel and a deep 25mm black baffle to reduce glare. It now comes as standard with the new Pure 40 engine. This IP rated LED downlight is also suitable for internal marine lighting. The engine features a patented twist and lock LED engine mount for interchangeable components on site with no hand tools required and a tool less plug for connecting the LED driver.