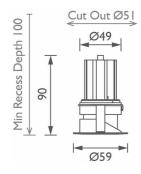

## FIXED TRIM MINIATURE WATERPROOF/BATHROOM DOWNLIGHT

The Waterspring 40 IP54 LED miniature downlight is an ideal bathroom and outdoor downlight (covered areas) with an extra slim-line bezel and a deep 25mm black baffle to reduce glare. It now comes as standard with the new Pure 40 engine. This IP rated LED downlight is also suitable for internal marine lighting. The engine features a patented twist and lock LED engine mount for interchangeable components on site with no hand tools required and a tool less plug for connecting the LED driver.

## WATERSPRING PURE 40 BLACK SUPERWIDE KWS4X02PU27SW

LUMINAIRE REF:

PROJECT REF:

WWW.JOHNCULLENLIGHTING.COM UK +44 (0) 20 7371 9000 | Middle East & APAC +971 (0) 4 321 114 | Europe +33 (0)9 61 68 22 81

 $\bigcirc$  John Cullen Lighting 2024. Technical data figures are for guidance only and are subject to  $\pm 5\%$  tolerance We reserve the right to change the design and specification of our product range without prior notice. E&OE