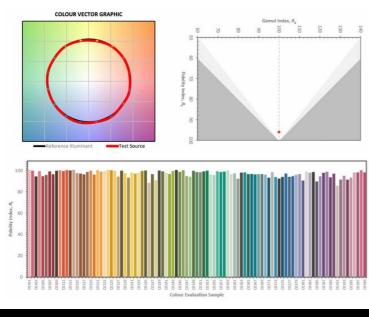

## WATERSPRING PURE 40 BLACK SUPERWIDE

KWS4X02PU27SW

LUMINAIRE REF:

PROJECT REF:

## FIXED TRIM MINIATURE WATERPROOF/BATHROOM DOWNLIGHT

The Waterspring 40 IP54 LED miniature downlight is an ideal bathroom and outdoor downlight (covered areas) with an extra slim-line bezel and a deep 25mm black baffle to reduce glare. It now comes as standard with the new Pure 40 engine. This IP rated LED downlight is also suitable for internal marine lighting. The engine features a patented twist and lock LED engine mount for interchangeable components on site with no hand tools required and a tool less plug for connecting the LED driver.