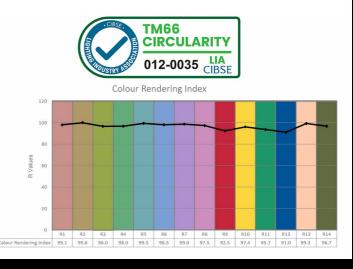

## WATERSPRING PURE 40 BLACK SUPERWIDE

KWS4X02PU27SW

LUMINAIRE REF:

PROJECT REF:

## FIXED TRIM MINIATURE WATERPROOF/BATHROOM DOWNLIGHT

The Waterspring 40 IP54 LED miniature downlight is an ideal bathroom and outdoor downlight (covered areas) with an extra slim-line bezel and a deep 25mm black baffle to reduce glare. It now comes as standard with the new Pure 40 engine. This IP rated LED downlight is also suitable for internal marine lighting. The engine features a patented twist and lock LED engine mount for interchangeable components on site with no hand tools required and a tool less plug for connecting the LED driver.