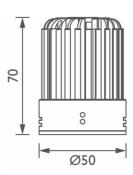

## LED ENGINE 50+ WIDE 2700K

LE38275P1

LUMINAIRE REF:

PROJECT REF:

2700K WIDE HIGH LUMEN OUTPUT LED ENGINE 927

Our LED Engine 50+ is designed, engineered and manufactured in the UK with a patent for the unique twist and lock mechanism.

PART L

LE38275P1

LED ENGINE 50+ WIDE 2700K