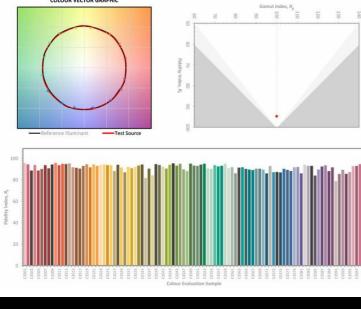

## LED ENGINE 50+ WIDE 2700K

LE38275P1

LUMINAIRE REF:

PROJECT REF:

2700K WIDE HIGH LUMEN OUTPUT LED ENGINE 927

Our LED Engine 50+ is designed, engineered and manufactured in the UK with a patent for the unique twist and lock mechanism.

PART L

LE38275P1

LED ENGINE 50+ WIDE 2700K