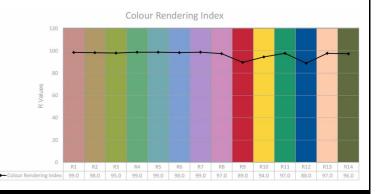

## LED ENGINE 50+ WIDE 2700K

LE38275P1

LUMINAIRE REF:

PROJECT REF:



2700K WIDE HIGH LUMEN OUTPUT LED ENGINE 927

Our LED Engine 50+ is designed, engineered and manufactured in the UK with a patent for the unique twist and lock mechanism.

N/A



WWW.JOHNCULLENLIGHTING.COM UK +44 (0) 20 7371 9000 | Middle East & APAC +971 (0) 4 321 114 | Europe +33 (0)9 61 68 22 81

 $\ensuremath{\mathbb C}$  John Cullen Lighting 2024. Technical data figures are for guidance only and are subject to  $\pm 5\%$  tolerance We reserve the right to change the design and specification of our product range without prior notice. E&OE



PART L

LE38275P1

LED ENGINE 50+ WIDE 2700K

## JOHN CULLEN

## LUMINAIRE REF:

## PROJECT REF:







PART L

COMPLIANT

CE

WWW.JOHNCULLENLIGHTING.COM UK +44 (0) 20 7371 9000 | Middle East & APAC +971 (0) 4 321 114 | Europe +33 (0)9 61 68 22 81

© John Cullen Lighting 2024. Technical data figures are for guidance only and are subject to ±5% tolerance We reserve the right to change the design and specification of our product range without prior notice. E&OE