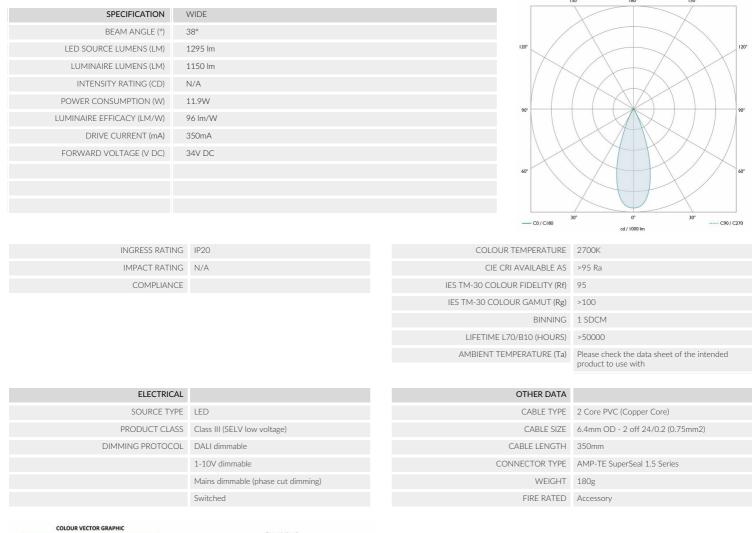

## LED ENGINE 50+ WIDE 2700K

LE38275P1

LUMINAIRE REF:

PROJECT REF:

2700K WIDE HIGH LUMEN OUTPUT LED ENGINE 927

Our LED Engine 50+ is designed, engineered and manufactured in the UK with a patent for the unique twist and lock mechanism.

PART L

LE38275P1

LED ENGINE 50+ WIDE 2700K