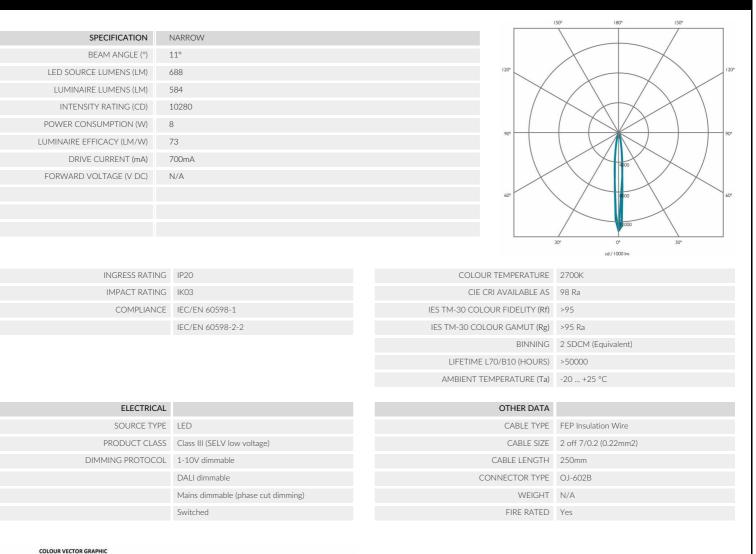

## SQUARE QUAD PURE 30 TRIMLESS WHITE NARROW KSQ30L27NA9910

LUMINAIRE REF:

PROJECT REF: