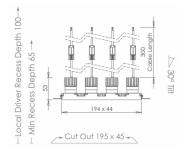

This downlight is suitable for plasterboard ceilings and can tilt up to 30 degrees and rotate a full 360 degrees.

WHITE RAL 9003 TEXTURED

NARROW