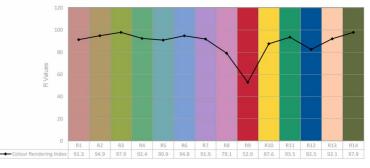

## SQUARE QUAD PURE 30 TRIMLESS WHITE NARROW KSQ30L27NA9910

LUMINAIRE REF:

PROJECT REF:

Colour Rendering Index