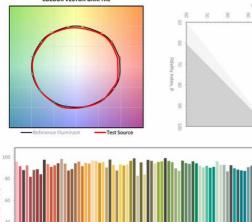

## SQUARE QUAD PURE 30 TRIMLESS WHITE NARROW KSQ30L27NA9910

LUMINAIRE REF:

PROJECT REF:

Colour Rendering Index