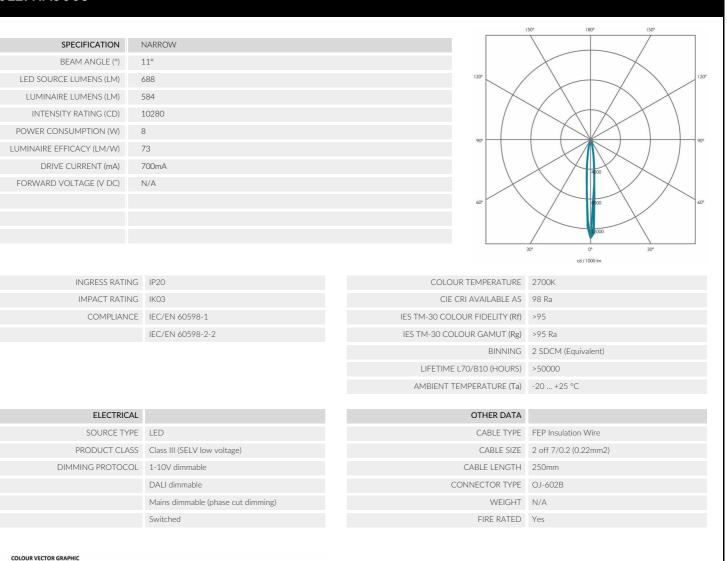

## SQUARE QUAD PURE 30 TRIMLESS BLACK NARROW KSQ30L27NA9005

LUMINAIRE REF:

PROJECT REF:

#### QUAD ARCHITECTURAL DIRECTIONAL NARROW BLACK 2700K MICRO DOWNLIGHT

The Quad 30 LED downlight is a miniature light fitting set with four downlights. It uses an extra slim-line bezel with a deep dual black baffle system to help reduce glare. The Quad 30 LED downlight also features a unique concealed ceiling ring for easy lamp changing. It comes in trim and trimless versions to suit different interior looks. Each of the four LED engines can be tilted in different directions for greater flexibility.

This downlight is suitable for plasterboard ceilings and can tilt up to 30 degrees and rotate a full 360 degrees.

BLACK RAL 9005

NARROW