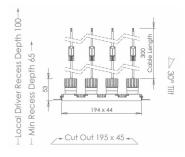

This downlight is suitable for plasterboard ceilings and can tilt up to 30 degrees and rotate a full 360 degrees.

BLACK RAL 9005

NARROW