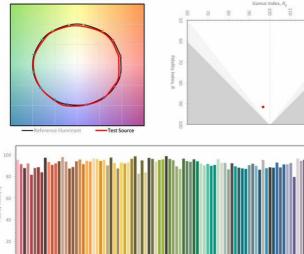

## SQUARE QUAD PURE 30 TRIMLESS BLACK NARROW KSQ30L27NA9005

LUMINAIRE REF:

PROJECT REF:

120

80

 R1
 R2
 R3
 R4
 R5
 R6
 R7
 R8
 R9
 R10
 R11
 R12
 R13

 Colour Rendering Index
 91.3
 94.9
 97.9
 92.4
 90.9
 94.8
 91.9
 79.1
 52.9
 87.6
 93.5
 82.5
 92.1

Colour Rendering Index

WWW.JOHNCULLENLIGHTING.COM UK +44 (0) 20 7371 9000 | Middle East & APAC +971 (0) 4 321 114 | Europe +33 (0)9 61 68 22 81