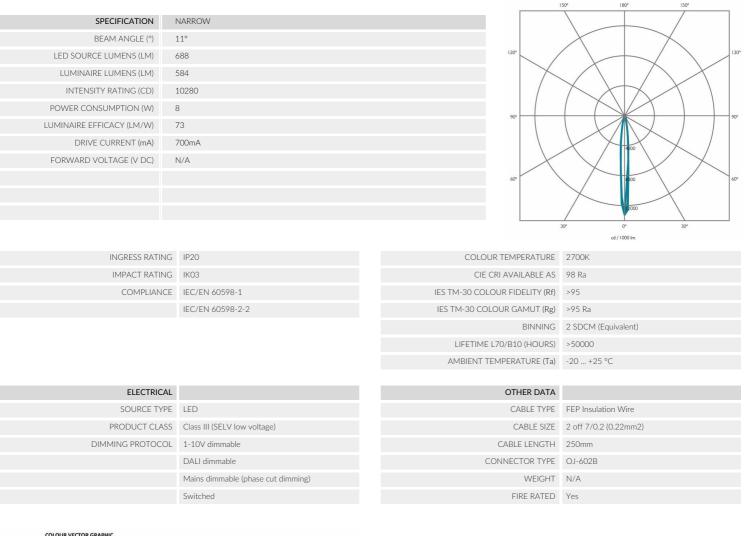

Each of the four LED engines can be tilted in different directions for greater flexibility.

This downlight is suitable for plasterboard ceilings and can tilt up to 30 degrees and rotate a full 360 degrees.

BLACK RAL 9005





## ACCESSORIES





**INSERT 23MM** ACHC23MM1

HONEYCOMB

SPREADER LENS SANDBLASTED GLASS LENS 23MM ACLL23MM1 ACSG23MM1

23MM





UK +44 (0) 20 7371 9000 | Middle East & APAC +971 (0) 4 321 114 | Europe +33 (0)9 61 68 22 81

© John Cullen Lighting 2024. Technical data figures are for guidance only and are subject to ±5% tolerance We reserve the right to change the design and specification of our product range without prior notice. E&OE



WWW.JOHNCULLENLIGHTING.COM

## JOHN CULLEN

SQUARE QUAD PURE 30 TRIM BLACK NARROW KSQ30T27NA9005

LUMINAIRE REF:

PROJECT REF:









UK +44 (0) 20 7371 9000 | Middle East & APAC +971 (0) 4 321 114 | Europe +33 (0)9 61 68 22 81

 $\odot$  John Cullen Lighting 2024. Technical data figures are for guidance only and are subject to  $\pm 5\%$  tolerance We reserve the right to change the design and specification of our product range without prior notice. E&OE



WWW.JOHNCULLENLIGHTING.COM