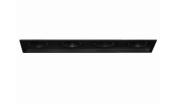

## QUAD ARCHITECTURAL DIRECTIONAL NARROW BLACK 2700K MICRO DOWNLIGHT

The Quad 30 LED downlight is a miniature light fitting set with four downlights. It uses an extra slim-line bezel with a deep dual black baffle system to help reduce glare. The Quad 30 LED downlight also features a unique concealed ceiling ring for easy lamp changing. It comes in trim and trimless versions to suit different interior looks. Each of the four LED engines can be tilted in different directions for greater flexibility.

This downlight is suitable for plasterboard ceilings and can tilt up to 30 degrees and rotate a full 360 degrees.

BLACK RAL 9005