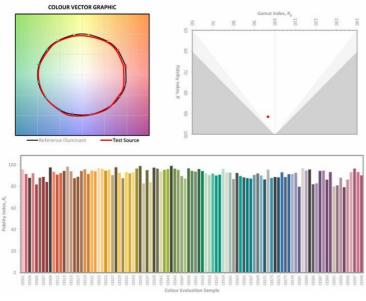

ch of the four LED engines can be tilted in different directions for greater flexibility.

This downlight is suitable for plasterboard ceilings and can tilt up to 30 degrees and rotate a full 360 degrees.

BLACK RAL 9005





## ACCESSORIES





**INSERT 23MM** ACHC23MM1

HONEYCOMB

SPREADER LENS SANDBLASTED GLASS LENS 23MM ACLL23MM1 ACSG23MM1

23MM





UK +44 (0) 20 7371 9000 | Middle East & APAC +971 (0) 4 321 114 | Europe +33 (0)9 61 68 22 81

© John Cullen Lighting 2024. Technical data figures are for guidance only and are subject to ±5% tolerance We reserve the right to change the design and specification of our product range without prior notice. E&OE



WWW.JOHNCULLENLIGHTING.COM

## JOHN CULLEN

SQUARE QUAD PURE 30 TRIM BLACK NARROW KSQ30T27NA9005

LUMINAIRE REF:

PROJECT REF:









UK +44 (0) 20 7371 9000 | Middle East & APAC +971 (0) 4 321 114 | Europe +33 (0)9 61 68 22 81

 $\odot$  John Cullen Lighting 2024. Technical data figures are for guidance only and are subject to  $\pm 5\%$  tolerance We reserve the right to change the design and specification of our product range without prior notice. E&OE



WWW.JOHNCULLENLIGHTING.COM