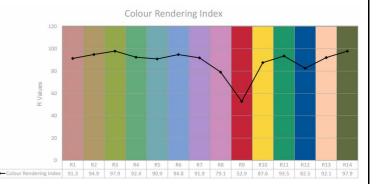

of the four LED engines can be tilted in different directions for greater flexibility.

This downlight is suitable for plasterboard ceilings and can tilt up to 30 degrees and rotate a full 360 degrees.

BLACK RAL 9005





## ACCESSORIES





**INSERT 23MM** ACHC23MM1

HONEYCOMB

SPREADER LENS SANDBLASTED GLASS LENS 23MM ACLL23MM1 ACSG23MM1

23MM





UK +44 (0) 20 7371 9000 | Middle East & APAC +971 (0) 4 321 114 | Europe +33 (0)9 61 68 22 81

© John Cullen Lighting 2024. Technical data figures are for guidance only and are subject to ±5% tolerance We reserve the right to change the design and specification of our product range without prior notice. E&OE



WWW.JOHNCULLENLIGHTING.COM

## JOHN CULLEN

SQUARE QUAD PURE 30 TRIM BLACK NARROW KSQ30T27NA9005

LUMINAIRE REF:

PROJECT REF:









UK +44 (0) 20 7371 9000 | Middle East & APAC +971 (0) 4 321 114 | Europe +33 (0)9 61 68 22 81

 $\odot$  John Cullen Lighting 2024. Technical data figures are for guidance only and are subject to  $\pm 5\%$  tolerance We reserve the right to change the design and specification of our product range without prior notice. E&OE



WWW.JOHNCULLENLIGHTING.COM