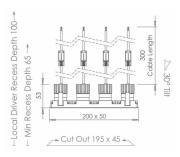

This downlight is suitable for plasterboard ceilings and can tilt up to 30 degrees and rotate a full 360 degrees.

BLACK RAL 9005