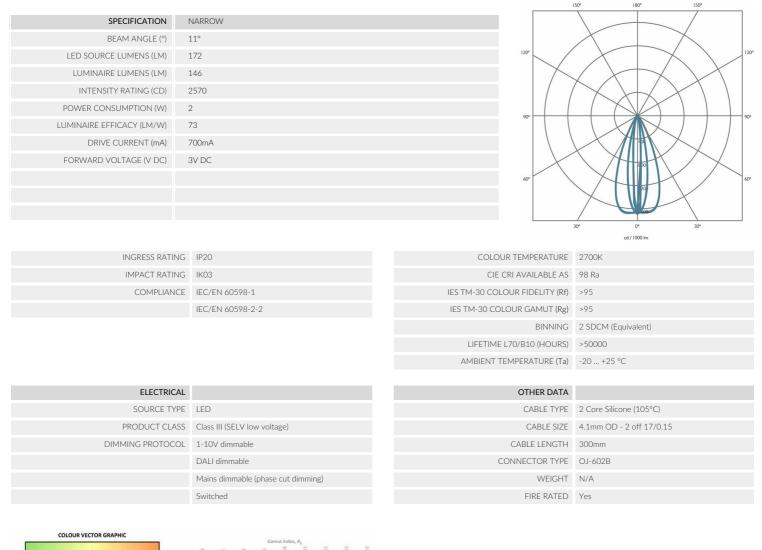

## SQUARE PURE 30 TRIMLESS WHITE NARROW KSS30L27NA9910

LUMINAIRE REF:

PROJECT REF:

ARCHITECTURAL DIRECTIONAL NARROW WHITE 2700K MICRO DOWNLIGHT

Our Square 30 trimless LED downlight uses an extra slim-line bezel with a deep dual black baffle system to help reduce glare. The Square 30 LED downlight also features a unique concealed ceiling ring for easy lamp changing. It comes in trim and trimless versions.

The downlight is suitable for plasterboard ceilings and can tilt up to 30 degrees.