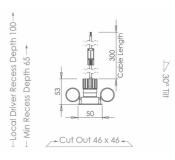

The downlight is suitable for plasterboard ceilings and can tilt up to 30 degrees.