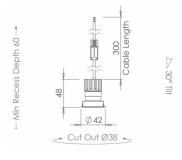

This product has been designed especially for shelf lighting with a trapezoidal spring for easy installation.

WHITE RAL 9003 TEXTURED

NARROW