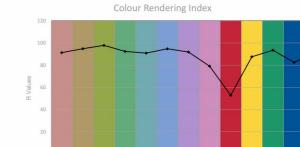

## POLESPRING PURE 30 SHELF LIGHT WHITE NARROW KPS30SL27NA9910

LUMINAIRE REF:

PROJECT REF:

 R1
 R2
 R3
 R4
 R5
 R6
 R7
 R8
 R9
 R10
 R11
 R12
 R13

 Colour Rendering Index
 91.3
 94.9
 97.9
 92.4
 90.9
 94.8
 91.9
 79.1
 52.9
 87.6
 93.5
 82.5
 92.1