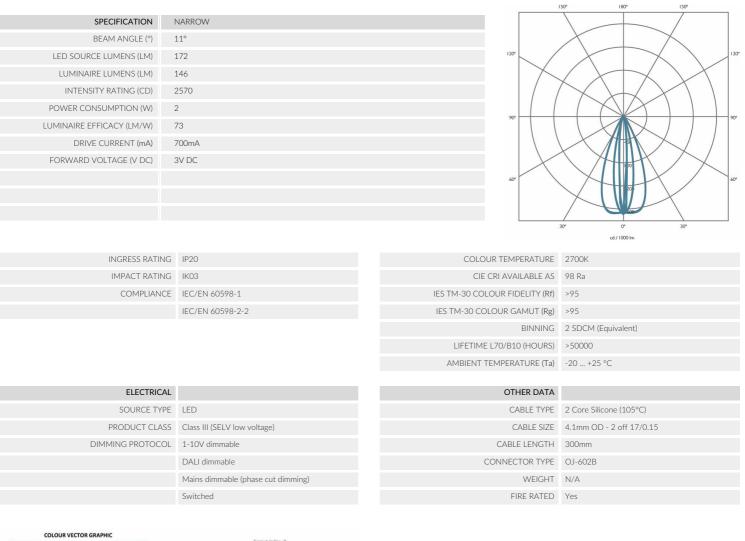

## POLESPRING PURE 30 SHELF LIGHT WHITE NARROW KPS30SL27NA9910

LUMINAIRE REF:

PROJECT REF:

#### WHITE NARROW DIRECTIONAL 2700K MICRO SHELF LIGHT

The Polespring 30 Shelf Light is a low glare miniature directional architectural downlight suitable for using in joinery. It has a tilt mechanism of 30 degrees and is suitable for both interior and marine applications. An extra deep black baffle and extra slim steel bezel allows for a low glare and minimal architectural lighting solutions. Ideal for lighting through glass shelving or to light individual shelves.