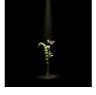

### DIRECTIONAL TRUE TRIMLESS MINIATURE IP65 DOWNLIGHT

We have upgraded our Polefinity 40 IP65 mini true trimless directional architectural downlight for 2023. It retains the 360° rotation and 30° tilt mechanism for more precise positioning of the beam. To keep glare to a minimum, it has a 25mm extra deep black baffle to increase visual comfort. AS part of its modular design, we have introduced a "clip-fit" mechanic creating a more sustainable product. The luminaire is now IP54 as standard, with the option of an IP65 accessory. The standard white finish is a textured matt RAL9003. It comes with a contractor optimised frame for installing at first fix with no special tools required.

It comes as standard with the Pure 40 engine and a tool less plug for connecting the LED driver. NB: The cut-out of this product has increased to 71MM.

SPOT