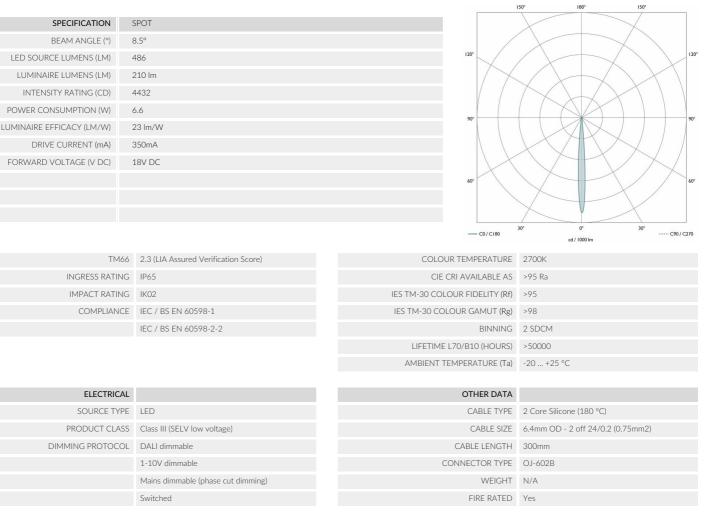

It comes as standard with the Pure 40 engine and a tool less plug for connecting the LED driver. NB: The cut-out of this product has increased to 71MM.

SPOT