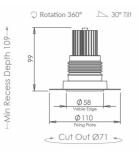

### DIRECTIONAL TRUE TRIMLESS MINIATURE IP65 DOWNLIGHT

We have upgraded our Polefinity 40 IP65 mini true trimless directional architectural downlight for 2023. It retains the 360° rotation and 30° tilt mechanism for more precise positioning of the beam. To keep glare to a minimum, it has a 25mm extra deep black baffle to increase visual comfort. AS part of its modular design, we have introduced a "clip-fit" mechanic creating a more sustainable product. The luminaire is now IP54 as standard, with the option of an IP65 accessory. The standard white finish is a textured matt RAL9003. It comes with a contractor optimised frame for installing at first fix with no special tools required.

It comes as standard with the Pure 40 engine and a tool less plug for connecting the LED driver. NB: The cut-out of this product has increased to 71MM.

SPOT