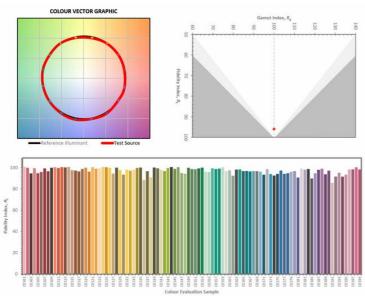

It comes as standard with the Pure 40 engine and a tool less plug for connecting the LED driver. NB: The cut-out of this product has increased to 71MM.

SPOT