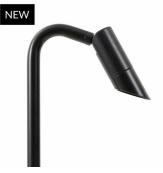

## DARK SKY KEW 25 SPIKE MOUNTED SPOT TO MINIMISE LIGHT POLLUTION

LUMINAIRE REF:

PROJECT REF:

The Kew Dark Sky 25 is a spike mounted miniature exterior spotlight which only projects light downwards preventing upwards light spill that disrupts wildlife and contributes to light pollution. They come as a highly configurable kit of parts that are easy to assemble on site. The range is available in heights of up to 2.5m and in single, double or triple configurations. Multiple clusters can be created and require the use of braces at each joint to maintain structural integrity. Dark Sky Kew 25 is ideal for highlighting small landscape features such as foliage, shrubs and paths with a beam of directed light.

DARK SKY

**DARK SKY KEW 25** 

SPIKE MOUNTED SPOT TO MINIMISE LIGHT POLLUTION