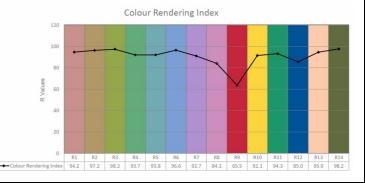

ctural integrity. Dark Sky Kew 25 is ideal for highlighting small landscape features such as foliage, shrubs and paths with a beam of directed light.







WIDE

## ACCESSORIES

DARK SKY KEW

DOUBLE BRACE

BLACK

ACKDDB022



SM EXTENSION 1M EXTENSION TUBE BLACK ACKD05M022 ACKD10M022

DARK SKY KEW



CORNER BRACE BLACK ACKDCB022



DARK SKY KEW GROUND PLATE BLACK ACKDPLATE2



DARK SKY KEW SPIKE EXTENSION TUBE CLEAR ANODISED ACKDSPIEXT2



DARK SKY KEW TRIPLE BRACE BLACK ACKDTB022

WWW.JOHNCULLENLIGHTING.COM

DARK

SKY



© John Cullen Lighting 2024. Technical data figures are for guidance only and are subject to ±5% tolerance We reserve the right to change the design and specification of our product range without prior notice. E&OE



## JOHN CULLEN

## LUMINAIRE REF:

PROJECT REF:









UK +44 (0) 20 7371 9000 | Middle East & APAC +971 (0) 4 321 114 | Europe +33 (0)9 61 68 22 81

© John Cullen Lighting 2024. Technical data figures are for guidance only and are subject to ±5% tolerance We reserve the right to change the design and specification of our product range without prior notice. E&OE WWW.JOHNCULLENLIGHTING.COM

DARK SKY

**DARK SKY KEW 25** 

SPIKE MOUNTED SPOT TO MINIMISE LIGHT POLLUTION