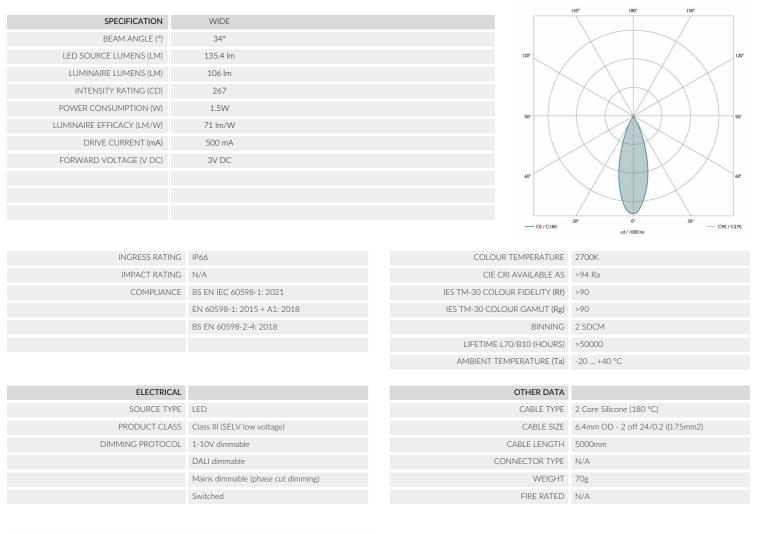

structural integrity. Dark Sky Kew 25 is ideal for highlighting small landscape features such as foliage, shrubs and paths with a beam of directed light.







WIDE

## ACCESSORIES

DARK SKY KEW

DOUBLE BRACE

BLACK

ACKDDB022



SM EXTENSION 1M EXTENSION TUBE BLACK ACKD05M022 ACKD10M022

DARK SKY KEW



CORNER BRACE BLACK ACKDCB022



DARK SKY KEW GROUND PLATE BLACK ACKDPLATE2



DARK SKY KEW SPIKE EXTENSION TUBE CLEAR ANODISED ACKDSPIEXT2



DARK SKY KEW TRIPLE BRACE BLACK ACKDTB022

WWW.JOHNCULLENLIGHTING.COM

DARK

SKY



© John Cullen Lighting 2024. Technical data figures are for guidance only and are subject to ±5% tolerance We reserve the right to change the design and specification of our product range without prior notice. E&OE



## JOHN CULLEN

## LUMINAIRE REF:

PROJECT REF:









UK +44 (0) 20 7371 9000 | Middle East & APAC +971 (0) 4 321 114 | Europe +33 (0)9 61 68 22 81

© John Cullen Lighting 2024. Technical data figures are for guidance only and are subject to ±5% tolerance We reserve the right to change the design and specification of our product range without prior notice. E&OE WWW.JOHNCULLENLIGHTING.COM

DARK SKY

**DARK SKY KEW 25** 

SPIKE MOUNTED SPOT TO MINIMISE LIGHT POLLUTION