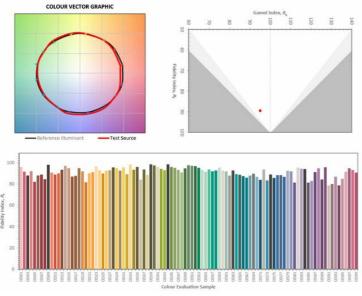

ructural integrity. Dark Sky Kew 25 is ideal for highlighting small landscape features such as foliage, shrubs and paths with a beam of directed light.







WIDE

## ACCESSORIES

DARK SKY KEW

DOUBLE BRACE

BLACK

ACKDDB022



SM EXTENSION 1M EXTENSION TUBE BLACK ACKD05M022 ACKD10M022

DARK SKY KEW



CORNER BRACE BLACK ACKDCB022



DARK SKY KEW GROUND PLATE BLACK ACKDPLATE2



DARK SKY KEW SPIKE EXTENSION TUBE CLEAR ANODISED ACKDSPIEXT2



DARK SKY KEW TRIPLE BRACE BLACK ACKDTB022

WWW.JOHNCULLENLIGHTING.COM

DARK

SKY



© John Cullen Lighting 2024. Technical data figures are for guidance only and are subject to ±5% tolerance We reserve the right to change the design and specification of our product range without prior notice. E&OE



## JOHN CULLEN

## LUMINAIRE REF:

PROJECT REF:









UK +44 (0) 20 7371 9000 | Middle East & APAC +971 (0) 4 321 114 | Europe +33 (0)9 61 68 22 81

© John Cullen Lighting 2024. Technical data figures are for guidance only and are subject to ±5% tolerance We reserve the right to change the design and specification of our product range without prior notice. E&OE WWW.JOHNCULLENLIGHTING.COM

DARK SKY

**DARK SKY KEW 25** 

SPIKE MOUNTED SPOT TO MINIMISE LIGHT POLLUTION