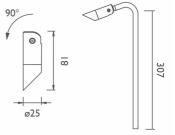

## DARK SKY KEW 25 SPIKE MOUNTED SPOT TO MINIMISE LIGHT POLLUTION

LUMINAIRE REF:

PROJECT REF:

The Kew Dark Sky 25 is a spike mounted miniature exterior spotlight which only projects light downwards preventing upwards light spill that disrupts wildlife and contributes to light pollution. They come as a highly configurable kit of parts that are easy to assemble on site. The range is available in heights of up to 2.5m and in single, double or triple configurations. Multiple clusters can be created and require the use of braces at each joint to maintain structural integrity. Dark Sky Kew 25 is ideal for highlighting small landscape features such as foliage, shrubs and paths with a beam of directed light.

DARK SKY

**DARK SKY KEW 25** 

SPIKE MOUNTED SPOT TO MINIMISE LIGHT POLLUTION