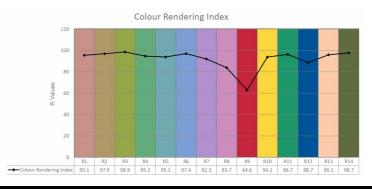

ll washing where heat is an issue. The asymmetric variant directs light ~20° towards a surface. This product can be used both inside and out. If used inside the warranty increases to 5 years.

BRASS





WIDE

### ACCESSORIES

IP66 ENCLOSURE

FOR DRIVER

SMALL

ACENIPSML



IP66 ENCLOSURE FOR DRIVER LARGE ACENIPLRG



LUCCA 60 TRIM BURIAL SLEEVE ACL6TRS1



UK +44 (0) 20 7371 9000 | Middle East & APAC +971 (0) 4 321 114 | Europe +33 (0)9 61 68 22 81

© John Cullen Lighting 2024. Technical data figures are for guidance only and are subject to ±5% tolerance We reserve the right to change the design and specification of our product range without prior notice. E&OE



WWW.JOHNCULLENLIGHTING.COM

ULL6TWG042

LUCCA 60 WIDE BRASS WITH COWL

# JOHN CULLEN

### LUMINAIRE REF:

#### PROJECT REF:







WWW.JOHNCULLENLIGHTING.COM UK +44 (0) 20 7371 9000 | Middle East & APAC +971 (0) 4 321 114 | Europe +33 (0)9 61 68 22 81

© John Cullen Lighting 2024. Technical data figures are for guidance only and are subject to ±5% tolerance We reserve the right to change the design and specification of our product range without prior notice. E&OE