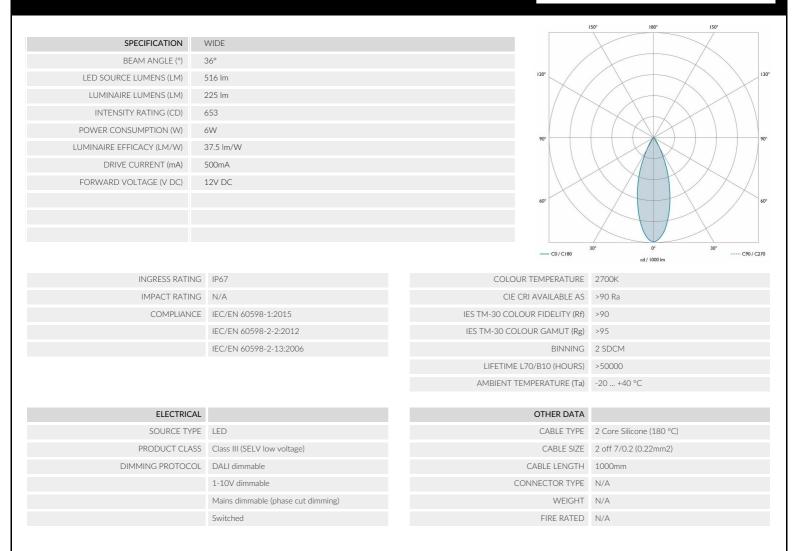

wall washing where heat is an issue. The asymmetric variant directs light ~20° towards a surface. This product can be used both inside and out. If used inside the warranty increases to 5 years.

BRASS





WIDE

### ACCESSORIES

IP66 ENCLOSURE

FOR DRIVER

SMALL

ACENIPSML



IP66 ENCLOSURE FOR DRIVER LARGE ACENIPLRG



LUCCA 60 TRIM BURIAL SLEEVE ACL6TRS1



UK +44 (0) 20 7371 9000 | Middle East & APAC +971 (0) 4 321 114 | Europe +33 (0)9 61 68 22 81

© John Cullen Lighting 2024. Technical data figures are for guidance only and are subject to ±5% tolerance We reserve the right to change the design and specification of our product range without prior notice. E&OE



WWW.JOHNCULLENLIGHTING.COM

ULL6TWG042

LUCCA 60 WIDE BRASS WITH COWL

# JOHN CULLEN

### LUMINAIRE REF:

#### PROJECT REF:







WWW.JOHNCULLENLIGHTING.COM UK +44 (0) 20 7371 9000 | Middle East & APAC +971 (0) 4 321 114 | Europe +33 (0)9 61 68 22 81

© John Cullen Lighting 2024. Technical data figures are for guidance only and are subject to ±5% tolerance We reserve the right to change the design and specification of our product range without prior notice. E&OE