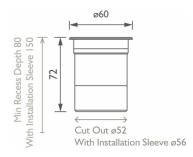

## LUCCA 60 WIDE BRASS WITH COWL ULL6TWG042

LUMINAIRE REF:

PROJECT REF:

BRASS NARROW BEAM UPLIGHT FOR USE IN ARCHITECTURAL LIGHTING, BOTH INSIDE AND OUT.

The Lucca 60 is an energy efficient LED midi uplight with glare cowl. It is ideal for creating stunning uplighting effects such as wall washing where heat is an issue. The asymmetric variant directs light ~20° towards a surface. This product can be used both inside and out. If used inside the warranty increases to 5 years.

### ACCESSORIES

IP66 ENCLOSURE

FOR DRIVER

SMALL

ACENIPSML

IP66 ENCLOSURE FOR DRIVER LARGE ACENIPLRG

LUCCA 60 TRIM BURIAL SLEEVE ACL6TRS1

UK +44 (0) 20 7371 9000 | Middle East & APAC +971 (0) 4 321 114 | Europe +33 (0)9 61 68 22 81