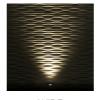

## LUCCA 60 WIDE BRASS WITH COWL ULL6TWG042

LUMINAIRE REF:

PROJECT REF:

BRASS NARROW BEAM UPLIGHT FOR USE IN ARCHITECTURAL LIGHTING, BOTH INSIDE AND OUT.

The Lucca 60 is an energy efficient LED midi uplight with glare cowl. It is ideal for creating stunning uplighting effects such as wall washing where heat is an issue. The asymmetric variant directs light ~20° towards a surface. This product can be used both inside and out. If used inside the warranty increases to 5 years.