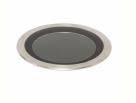

## LUCCA 60 MEDIUM STAINLESS STEEL WITH COWL ULL6TMG172

LUMINAIRE REF:

PROJECT REF:

STAINLESS STEEL NARROW BEAM UPLIGHT FOR USE IN ARCHITECTURAL LIGHTING, BOTH INSIDE AND OUT. The Lucca 60 is an energy efficient LED midi uplight with glare cowl. It is ideal for creating stunning uplighting effects such as wall washing where heat is an issue. The asymmetric variant directs light ~20° towards a surface. This product can be used both inside and out. If used inside the warranty increases to 5 years.

STAINLESS STEEL

MEDIUM