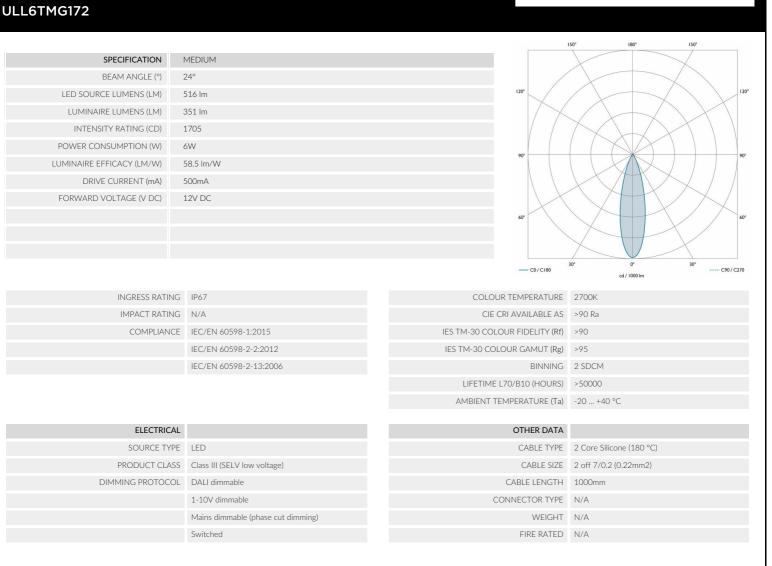

## LUCCA 60 MEDIUM STAINLESS STEEL WITH COWL ULL6TMG172

LUMINAIRE REF:

PROJECT REF:

STAINLESS STEEL NARROW BEAM UPLIGHT FOR USE IN ARCHITECTURAL LIGHTING, BOTH INSIDE AND OUT. The Lucca 60 is an energy efficient LED midi uplight with glare cowl. It is ideal for creating stunning uplighting effects such as wall washing where heat is an issue. The asymmetric variant directs light ~20° towards a surface. This product can be used both inside and out. If used inside the warranty increases to 5 years.