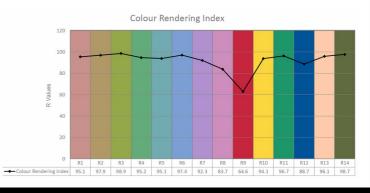

## LUCCA 60 MEDIUM STAINLESS STEEL WITH COWL ULL6TMG172

LUMINAIRE REF:

PROJECT REF:

STAINLESS STEEL NARROW BEAM UPLIGHT FOR USE IN ARCHITECTURAL LIGHTING, BOTH INSIDE AND OUT. The Lucca 60 is an energy efficient LED midi uplight with glare cowl. It is ideal for creating stunning uplighting effects such as wall washing where heat is an issue. The asymmetric variant directs light ~20° towards a surface. This product can be used both inside and out. If used inside the warranty increases to 5 years.