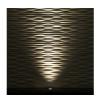

## LUCCA 60 MEDIUM STAINLESS STEEL WITH COWL ULL6TMG172

LUMINAIRE REF:

PROJECT REF:

STAINLESS STEEL NARROW BEAM UPLIGHT FOR USE IN ARCHITECTURAL LIGHTING, BOTH INSIDE AND OUT. The Lucca 60 is an energy efficient LED midi uplight with glare cowl. It is ideal for creating stunning uplighting effects such as wall washing where heat is an issue. The asymmetric variant directs light ~20° towards a surface. This product can be used both inside and out. If used inside the warranty increases to 5 years.