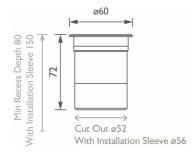

## LUCCA 60 MEDIUM STAINLESS STEEL WITH COWL ULL6TMG172

LUMINAIRE REF:

PROJECT REF:

STAINLESS STEEL NARROW BEAM UPLIGHT FOR USE IN ARCHITECTURAL LIGHTING, BOTH INSIDE AND OUT. The Lucca 60 is an energy efficient LED midi uplight with glare cowl. It is ideal for creating stunning uplighting effects such as wall washing where heat is an issue. The asymmetric variant directs light ~20° towards a surface. This product can be used both inside and out. If used inside the warranty increases to 5 years.