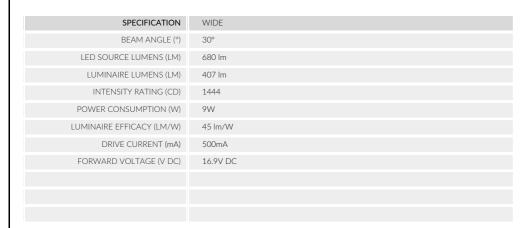

I

LUMINAIRE REF:

PROJECT REF:



BLACK RAL 9005

## DEDICATED SUPERYACHT TRIMLESS ADJUSTABLE DOWNLIGHT

The Arine 40 Trimless is a dedicated adjustable superyacht downlight. It has a precision engineered fixing mechanism - a rear fixing plate and frame, which allow positioning in different ceiling thicknesses of deckhead. The diameter of the fixing plate allows a leading full 30 degree tilt by preventing incursion from other ceiling elements. It comes with our dedicated LED Pure 40 engine with high CRI and superior quality light output.





WIDE

## **ACCESSORIES**



HONEYCOMB INSERT 42MM ACHC42MM1



SPREADER LENS 42MM ACLL42MM1



SOFTENING LENS 42MM ACSL42MM1



PAGE 2 OF 2 17/04/2024 V1.132



## ARINE 40 TRIMLESS ADJUSTABLE BLACK WIDE

KAR4TLA0021WI

LUMINAIRE REF:

PROJECT REF:





| INGRESS RATING | IP54                |
|----------------|---------------------|
| IMPACT RATING  | IK03                |
| COMPLIANCE     | IEC/EN 60598-1:2021 |

| COLOUR TEMPERATURE             | 2700K                |
|--------------------------------|----------------------|
| CIE CRI AVAILABLE AS           | >95 Ra               |
| IES TM-30 COLOUR FIDELITY (Rf) | >95                  |
| IES TM-30 COLOUR GAMUT (Rg)    | >98                  |
| BINNING                        | 2-step ANSI CIE 1931 |
| LIFETIME L70/B10 (HOURS)       | >50                  |
| AMBIENT TEMPERATURE (Ta)       | -20 +25 °C           |
|                                |                      |

| ELECTRICAL       |                                    |
|------------------|------------------------------