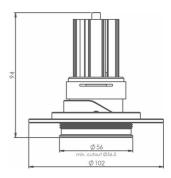

## DEDICATED SUPERYACHT TRIMLESS ADJUSTABLE DOWNLIGHT

The Arine 40 Trimless is a dedicated adjustable superyacht downlight. It has a precision engineered fixing mechanism - a rear fixing plate and frame, which allow positioning in different ceiling thicknesses of deckhead. The diameter of the fixing plate allows a leading full 30 degree tilt by preventing incursion from other ceiling elements. It comes with our dedicated LED Pure 40 engine with high CRI and superior quality light output.