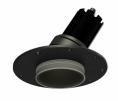

## ARINE 40 TRIMLESS ADJUSTABLE BLACK WIDE

KAR4TLA0021WI

LUMINAIRE REF:

PROJECT REF:

BLACK RAL 9005

## DEDICATED SUPERYACHT TRIMLESS ADJUSTABLE DOWNLIGHT

The Arine 40 Trimless is a dedicated adjustable superyacht downlight. It has a precision engineered fixing mechanism - a rear fixing plate and frame, which allow positioning in different ceiling thicknesses of deckhead. The diameter of the fixing plate allows a leading full 30 degree tilt by preventing incursion from other ceiling elements. It comes with our dedicated LED Pure 40 engine with high CRI and superior quality light output.