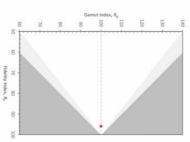

| COLOUR TEMPERATURE             | 2700K                |
|--------------------------------|----------------------|
| CIE CRI AVAILABLE AS           | >95 Ra               |
| IES TM-30 COLOUR FIDELITY (Rf) | >95                  |
| IES TM-30 COLOUR GAMUT (Rg)    | >98                  |
| BINNING                        | 2-step ANSI CIE 1931 |
| LIFETIME L70/B10 (HOURS)       | >50                  |
| AMBIENT TEMPERATURE (Ta)       | -20 +25 °C           |
|                                |                      |