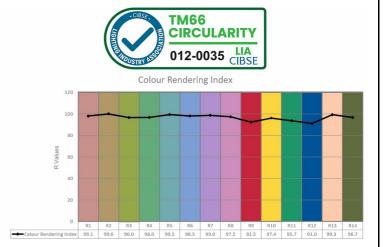

| COLOUR TEMPERATURE             | 2700K                |
|--------------------------------|----------------------|
| CIE CRI AVAILABLE AS           | >95 Ra               |
| IES TM-30 COLOUR FIDELITY (Rf) | >95                  |
| IES TM-30 COLOUR GAMUT (Rg)    | >98                  |
| BINNING                        | 2-step ANSI CIE 1931 |
| LIFETIME L70/B10 (HOURS)       | >50                  |
| AMBIENT TEMPERATURE (Ta)       | -20 +25 °C           |
|                                |                      |