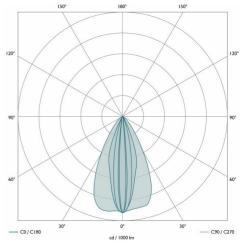

LUMINAIRE REF:

PROJECT REF:



BLACK RAL 9005

## DEDICATED SUPERYACHT TRIMLESS ADJUSTABLE DOWNLIGHT

The Arine 40 Trimless is a dedicated adjustable superyacht downlight. It has a precision engineered fixing mechanism - a rear fixing plate and frame, which allow positioning in different ceiling thicknesses of deckhead. The diameter of the fixing plate allows a leading full 30 degree tilt by preventing incursion from other ceiling elements. It comes with our dedicated LED Pure 40 engine with high CRI and superior quality light output.





WIDE

## **ACCESSORIES**



HONEYCOMB INSERT 42MM ACHC42MM1



SPREADER LENS 42MM ACLL42MM1



SOFTENING LENS 42MM ACSL42MM1



PAGE 2 OF 2 17/04/2024 V1.132



## ARINE 40 TRIMLESS ADJUSTABLE BLACK WIDE

KAR4TLA0021WI

LUMINAIRE REF:

PROJECT REF:





| INGRESS RATING | IP54                |
|----------------|---------------------|
| IMPACT RATING  | IK03                |
| COMPLIANCE     | IEC/EN 60598-1:2021 |

| COLOUR TEMPERATURE             | 2700K                |
|--------------------------------|----------------------|
| CIE CRI AVAILABLE AS           | >95 Ra               |
| IES TM-30 COLOUR FIDELITY (Rf) | >95                  |
| IES TM-30 COLOUR GAMUT (Rg)    | >98                  |
| BINNING                        | 2-step ANSI CIE 1931 |
| LIFETIME L70/B10 (HOURS)       | >50                  |
| AMBIENT TEMPERATURE (Ta)       | -20 +25 °C           |
|                                |                      |

| ELECTRICAL       |                                    |
|------------------|--------------------------------