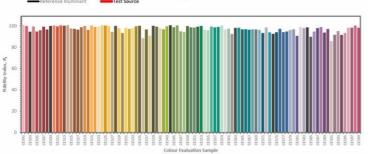

| COLOUR TEMPERATURE             | 2700K                |
|--------------------------------|----------------------|
| CIE CRI AVAILABLE AS           | >95 Ra               |
| IES TM-30 COLOUR FIDELITY (Rf) | >95                  |
| IES TM-30 COLOUR GAMUT (Rg)    | >98                  |
| BINNING                        | 2-step ANSI CIE 1931 |
| LIFETIME L70/B10 (HOURS)       | >50                  |
| AMBIENT TEMPERATURE (Ta)       | -20 +25 °C           |
|                                |                      |