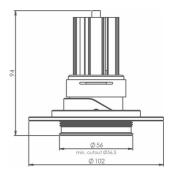

## DEDICATED SUPERYACHT TRIMLESS ADJUSTABLE DOWNLIGHT

The Arine 40 Trimless is a dedicated adjustable superyacht downlight. It has a precision engineered fixing mechanism - a rear fixing plate and frame, which allow positioning in different ceiling thicknesses of deckhead. The diameter of the fixing plate allows a leading full 30 degree tilt by preventing incursion from other ceiling elements. It comes with our dedicated LED Pure 40 engine with high CRI and superior quality light output.