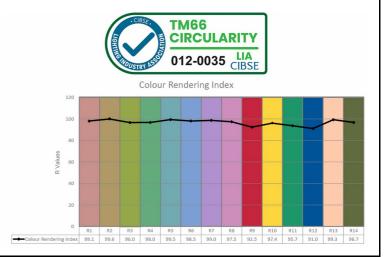

| COLOUR TEMPERATURE             | 2700K                |
|--------------------------------|----------------------|
| CIE CRI AVAILABLE AS           | >95 Ra               |
| IES TM-30 COLOUR FIDELITY (Rf) | >95                  |
| IES TM-30 COLOUR GAMUT (Rg)    | >98                  |
| BINNING                        | 2-step ANSI CIE 1931 |
| LIFETIME L70/B10 (HOURS)       | >50                  |
| AMBIENT TEMPERATURE (Ta)       | -20 +25 °C           |
|                                |                      |