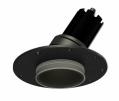

## ARINE 40 TRIMLESS ADJUSTABLE BLACK MEDIUM

KAR4TLA0021ME

LUMINAIRE REF:

PROJECT REF:

BLACK RAL 9005

## DEDICATED SUPERYACHT TRIMLESS ADJUSTABLE DOWNLIGHT

The Arine 40 Trimless is a dedicated adjustable superyacht downlight. It has a precision engineered fixing mechanism - a rear fixing plate and frame, which allow positioning in different ceiling thicknesses of deckhead. The diameter of the fixing plate allows a leading full 30 degree tilt by preventing incursion from other ceiling elements. It comes with our dedicated LED Pure 40 engine with high CRI and superior quality light output.