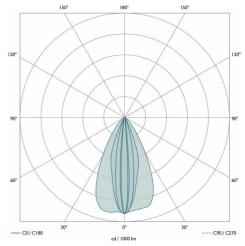

021ME

LUMINAIRE REF:

PROJECT REF:



BLACK RAL 9005

## DEDICATED SUPERYACHT TRIMLESS ADJUSTABLE DOWNLIGHT

The Arine 40 Trimless is a dedicated adjustable superyacht downlight. It has a precision engineered fixing mechanism - a rear fixing plate and frame, which allow positioning in different ceiling thicknesses of deckhead. The diameter of the fixing plate allows a leading full 30 degree tilt by preventing incursion from other ceiling elements. It comes with our dedicated LED Pure 40 engine with high CRI and superior quality light output.





MEDIUM

## **ACCESSORIES**



HONEYCOMB INSERT 42MM



SPREADER LENS 42MM ACLL42MM1



SOFTENING LENS 42MM ACSL42MM1



PAGE 2 OF 2 17/04/2024 V1.132



## ARINE 40 TRIMLESS ADJUSTABLE BLACK MEDIUM

KAR4TLA0021ME

LUMINAIRE REF:

PROJECT REF:





| INGRESS RATING | IP54                |
|----------------|---------------------|
| IMPACT RATING  | IK03                |
| COMPLIANCE     | IEC/EN 60598-1:2021 |

| COLOUR TEMPERATURE             | 2700K                |
|--------------------------------|----------------------|
| CIE CRI AVAILABLE AS           | >95 Ra               |
| IES TM-30 COLOUR FIDELITY (Rf) | >95                  |
| IES TM-30 COLOUR GAMUT (Rg)    | >98                  |
| BINNING                        | 2-step ANSI CIE 1931 |
| LIFETIME L70/B10 (HOURS)       | >50                  |
| AMBIENT TEMPERATURE (Ta)       | -20 +25 °C           |
|                                |                      |

| ELECTRICAL       |                                    |
|------------------|--------------------------------