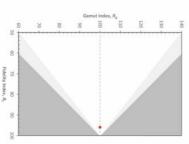

| COLOUR TEMPERATURE             | 2700K                |
|--------------------------------|----------------------|
| CIE CRI AVAILABLE AS           | >95 Ra               |
| IES TM-30 COLOUR FIDELITY (Rf) | >95                  |
| IES TM-30 COLOUR GAMUT (Rg)    | >98                  |
| BINNING                        | 2-step ANSI CIE 1931 |
| LIFETIME L70/B10 (HOURS)       | >50                  |
| AMBIENT TEMPERATURE (Ta)       | -20 +25 °C           |
|                                |                      |