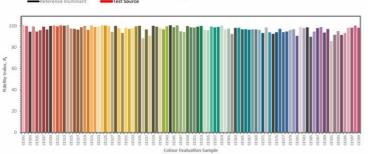

| COLOUR TEMPERATURE             | 2700K                |
|--------------------------------|----------------------|
| CIE CRI AVAILABLE AS           | >95 Ra               |
| IES TM-30 COLOUR FIDELITY (Rf) | >95                  |
| IES TM-30 COLOUR GAMUT (Rg)    | >98                  |
| BINNING                        | 2-step ANSI CIE 1931 |
| LIFETIME L70/B10 (HOURS)       | >50                  |
| AMBIENT TEMPERATURE (Ta)       | -20 +25 °C           |
|                                |                      |