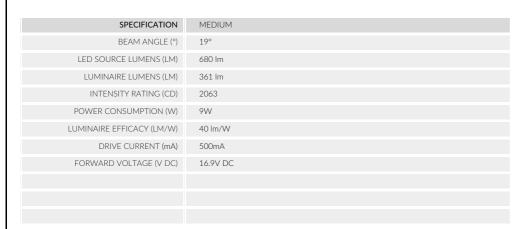

A0021ME

LUMINAIRE REF:

PROJECT REF:



BLACK RAL 9005

## DEDICATED SUPERYACHT TRIMLESS ADJUSTABLE DOWNLIGHT

The Arine 40 Trimless is a dedicated adjustable superyacht downlight. It has a precision engineered fixing mechanism - a rear fixing plate and frame, which allow positioning in different ceiling thicknesses of deckhead. The diameter of the fixing plate allows a leading full 30 degree tilt by preventing incursion from other ceiling elements. It comes with our dedicated LED Pure 40 engine with high CRI and superior quality light output.





MEDIUM

## **ACCESSORIES**



HONEYCOMB INSERT 42MM



SPREADER LENS 42MM ACLL42MM1



SOFTENING LENS 42MM ACSL42MM1



PAGE 2 OF 2 17/04/2024 V1.132



## ARINE 40 TRIMLESS ADJUSTABLE BLACK MEDIUM

KAR4TLA0021ME

LUMINAIRE REF:

PROJECT REF:





| INGRESS RATING | IP54                |
|----------------|---------------------|
| IMPACT RATING  | IK03                |
| COMPLIANCE     | IEC/EN 60598-1:2021 |

| COLOUR TEMPERATURE             | 2700K                |
|--------------------------------|----------------------|
| CIE CRI AVAILABLE AS           | >95 Ra               |
| IES TM-30 COLOUR FIDELITY (Rf) | >95                  |
| IES TM-30 COLOUR GAMUT (Rg)    | >98                  |
| BINNING                        | 2-step ANSI CIE 1931 |
| LIFETIME L70/B10 (HOURS)       | >50                  |
| AMBIENT TEMPERATURE (Ta)       | -20 +25 °C           |
|                                |                      |

| ELECTRICAL       |                                    |
|------------------|------------------------------