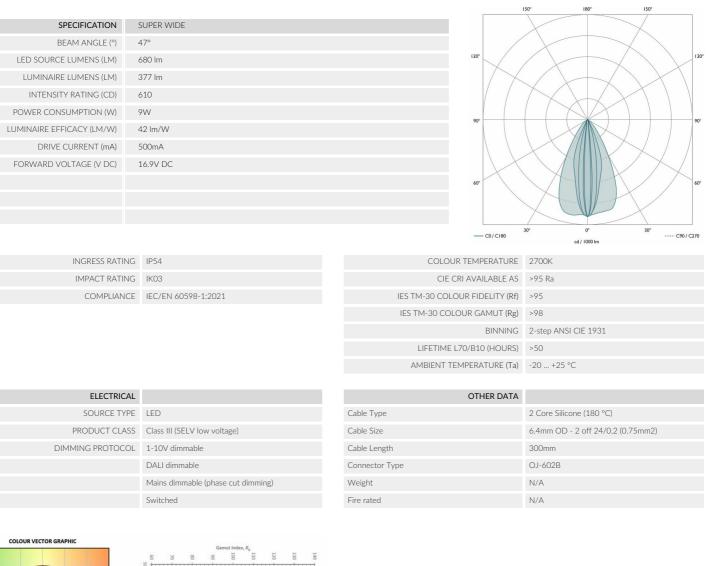

The diameter of the fixing plate allows a leading full 30 degree tilt by preventing incursion from other ceiling elements. It comes with our dedicated LED Pure 40 engine with high CRI and superior quality light output.

WHITE RAL 9003



## **ACCESSORIES**



HONEYCOMB INSERT 42MM ACHC42MM1

SPREADER LENS SOFTENING LENS 42MM ACLL42MM1 ACSL42MM1

42MM



UK +44 (0) 20 7371 9000 | Middle East & APAC +971 (0) 4 321 114 | Europe +33 (0)9 61 68 22 81

© John Cullen Lighting 2024. Technical data figures are for guidance only and are subject to ±5% tolerance We reserve the right to change the design and specification of our product range without prior notice. E&OE



WWW.JOHNCULLENLIGHTING.COM

## JOHN CULLEN

ARINE 40 MINI-TRIM FIXED WHITE SUPER WIDE KAR4MTF0011SW

LUMINAIRE REF:

PROJECT REF:





© John Cullen Lighting 2024. Technical data figures are for guidance only and are subject to ±5% tolerance

We reserve the right to change the design and specification of our product range without prior notice. E&OE





UK +44 (0) 20 7371 9000 | Middle East & APAC +971 (0) 4 321 114 | Europe +33 (0)9 61 68 22 81

CE PART L COMPLIANT

WWW.JOHNCULLENLIGHTING.COM

UK CA