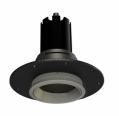

## DEDICATED SUPERYACHT TRIM FIXED DOWNLIGHT

The Arine 40 Mini-Trim is a dedicated fixed superyacht downlight. It has a precision engineered fixing mechanism - a rear fixing plate and frame, which allow positioning in different ceiling thicknesses of deckhead. The diameter of the fixing plate allows a leading full 30 degree tilt by preventing incursion from other ceiling elements. It comes with our dedicated LED Pure 40 engine with high CRI and superior quality light output.