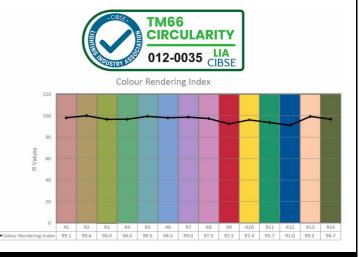

## DEDICATED SUPERYACHT TRIM FIXED DOWNLIGHT

The Arine 40 Mini-Trim is a dedicated fixed superyacht downlight. It has a precision engineered fixing mechanism - a rear fixing plate and frame, which allow positioning in different ceiling thicknesses of deckhead. The diameter of the fixing plate allows a leading full 30 degree tilt by preventing incursion from other ceiling elements. It comes with our dedicated LED Pure 40 engine with high CRI and superior quality light output.