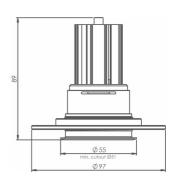

## DEDICATED SUPERYACHT TRIM FIXED DOWNLIGHT

The Arine 40 Mini-Trim is a dedicated fixed superyacht downlight. It has a precision engineered fixing mechanism - a rear fixing plate and frame, which allow positioning in different ceiling thicknesses of deckhead. The diameter of the fixing plate allows a leading full 30 degree tilt by preventing incursion from other ceiling elements. It comes with our dedicated LED Pure 40 engine with high CRI and superior quality light output.