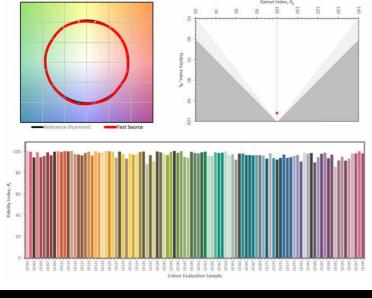

## DEDICATED SUPERYACHT TRIM FIXED DOWNLIGHT

The Arine 40 Mini-Trim is a dedicated fixed superyacht downlight. It has a precision engineered fixing mechanism - a rear fixing plate and frame, which allow positioning in different ceiling thicknesses of deckhead. The diameter of the fixing plate allows a leading full 30 degree tilt by preventing incursion from other ceiling elements. It comes with our dedicated LED Pure 40 engine with high CRI and superior quality light output.