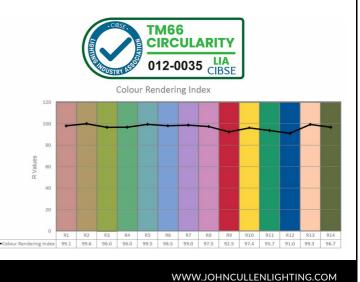

#### DEDICATED SUPERYACHT TRIM FIXED DOWNLIGHT

The Arine 40 Mini-Trim is a dedicated fixed superyacht downlight. It has a precision engineered fixing mechanism - a rear fixing plate and frame, which allow positioning in different ceiling thicknesses of deckhead. The diameter of the fixing plate allows a leading full 30 degree tilt by preventing incursion from other ceiling elements. It comes with our dedicated LED Pure 40 engine with high CRI and superior quality light output.