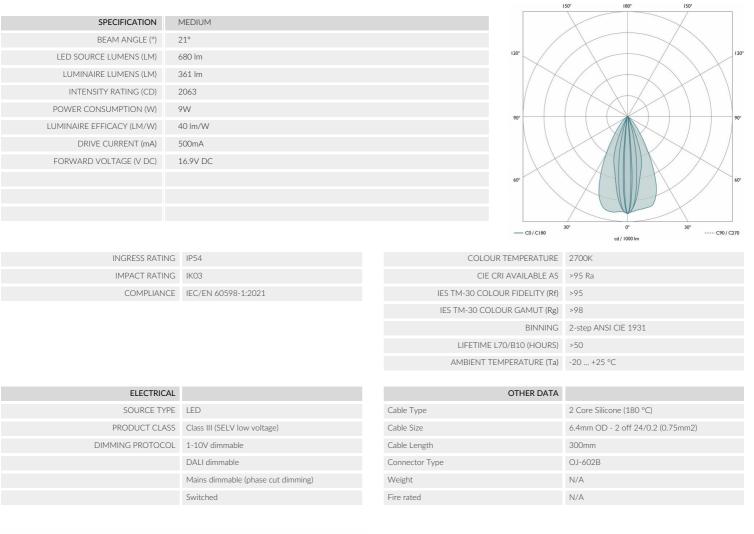

#### DEDICATED SUPERYACHT TRIM FIXED DOWNLIGHT

The Arine 40 Mini-Trim is a dedicated fixed superyacht downlight. It has a precision engineered fixing mechanism - a rear fixing plate and frame, which allow positioning in different ceiling thicknesses of deckhead. The diameter of the fixing plate allows a leading full 30 degree tilt by preventing incursion from other ceiling elements. It comes with our dedicated LED Pure 40 engine with high CRI and superior quality light output.