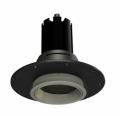

#### DEDICATED SUPERYACHT TRIM FIXED DOWNLIGHT

The Arine 40 Mini-Trim is a dedicated fixed superyacht downlight. It has a precision engineered fixing mechanism - a rear fixing plate and frame, which allow positioning in different ceiling thicknesses of deckhead. The diameter of the fixing plate allows a leading full 30 degree tilt by preventing incursion from other ceiling elements. It comes with our dedicated LED Pure 40 engine with high CRI and superior quality light output.