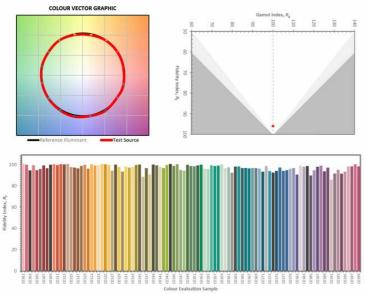

#### DEDICATED SUPERYACHT TRIM FIXED DOWNLIGHT

The Arine 40 Mini-Trim is a dedicated fixed superyacht downlight. It has a precision engineered fixing mechanism - a rear fixing plate and frame, which allow positioning in different ceiling thicknesses of deckhead. The diameter of the fixing plate allows a leading full 30 degree tilt by preventing incursion from other ceiling elements. It comes with our dedicated LED Pure 40 engine with high CRI and superior quality light output.