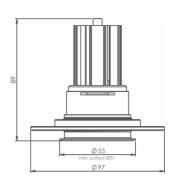

#### DEDICATED SUPERYACHT TRIM FIXED DOWNLIGHT

The Arine 40 Mini-Trim is a dedicated fixed superyacht downlight. It has a precision engineered fixing mechanism - a rear fixing plate and frame, which allow positioning in different ceiling thicknesses of deckhead. The diameter of the fixing plate allows a leading full 30 degree tilt by preventing incursion from other ceiling elements. It comes with our dedicated LED Pure 40 engine with high CRI and superior quality light output.