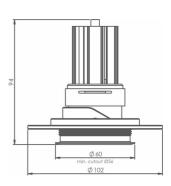

#### DEDICATED SUPERYACHT TRIM ADJUSTABLE DOWNLIGHT

The Arine 40 Mini-Trim is a dedicated adjustable superyacht downlight. It has a precision engineered fixing mechanism - a rear fixing plate and frame, which allow positioning in different ceiling thicknesses of deckhead. The diameter of the fixing plate allows a leading full 30 degree tilt by preventing incursion from other ceiling elements. It comes with our dedicated LED Pure 40 engine with high CRI and superior quality light output.