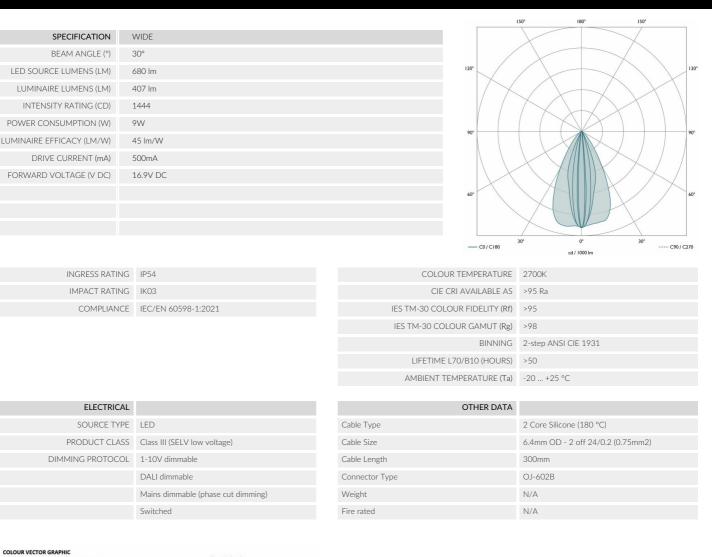

#### DEDICATED SUPERYACHT TRIM ADJUSTABLE DOWNLIGHT

The Arine 40 Mini-Trim is a dedicated adjustable superyacht downlight. It has a precision engineered fixing mechanism - a rear fixing plate and frame, which allow positioning in different ceiling thicknesses of deckhead. The diameter of the fixing plate allows a leading full 30 degree tilt by preventing incursion from other ceiling elements. It comes with our dedicated LED Pure 40 engine with high CRI and superior quality light output.