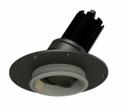

#### DEDICATED SUPERYACHT TRIM ADJUSTABLE DOWNLIGHT

The Arine 40 Mini-Trim is a dedicated adjustable superyacht downlight. It has a precision engineered fixing mechanism - a rear fixing plate and frame, which allow positioning in different ceiling thicknesses of deckhead. The diameter of the fixing plate allows a leading full 30 degree tilt by preventing incursion from other ceiling elements. It comes with our dedicated LED Pure 40 engine with high CRI and superior quality light output.