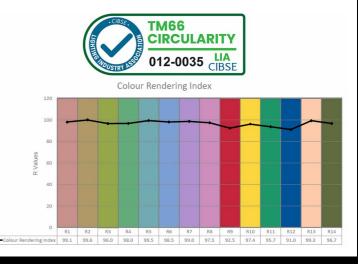

#### DEDICATED SUPERYACHT TRIM ADJUSTABLE DOWNLIGHT

The Arine 40 Mini-Trim is a dedicated adjustable superyacht downlight. It has a precision engineered fixing mechanism - a rear fixing plate and frame, which allow positioning in different ceiling thicknesses of deckhead. The diameter of the fixing plate allows a leading full 30 degree tilt by preventing incursion from other ceiling elements. It comes with our dedicated LED Pure 40 engine with high CRI and superior quality light output.