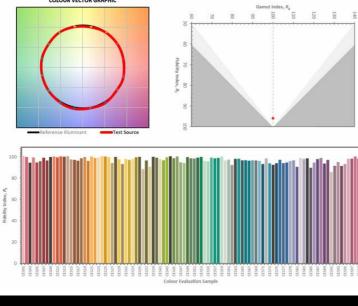

#### DEDICATED SUPERYACHT TRIM ADJUSTABLE DOWNLIGHT

The Arine 40 Mini-Trim is a dedicated adjustable superyacht downlight. It has a precision engineered fixing mechanism - a rear fixing plate and frame, which allow positioning in different ceiling thicknesses of deckhead. The diameter of the fixing plate allows a leading full 30 degree tilt by preventing incursion from other ceiling elements. It comes with our dedicated LED Pure 40 engine with high CRI and superior quality light output.