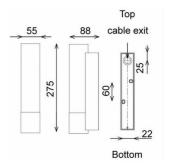

| OTHER DATA     |     |
|----------------|-----|
| CABLE TYPE     | N/A |
| CABLE SIZE     | N/A |
| CABLE LENGTH   | N/A |
| CONNECTOR TYPE | N/A |
| WEIGHT         | N/A |
| FIRE RATED     | N/A |

WWW.JOHNCULLENLIGHTING.COM