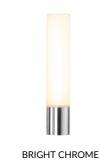

KYOTO BLKYCF072

LUMINAIRE REF:

PROJECT REF:

ELEGANT SURFACE MOUNTED FLUORESCENT BATHROOM MIRROR LIGHT

The Kyoto LED bathroom light is ideal for facial lighting placed either side of a mirror.

The glass is frosted producing a softer lighting effect. They are ideal for use in bathrooms or cloakrooms.