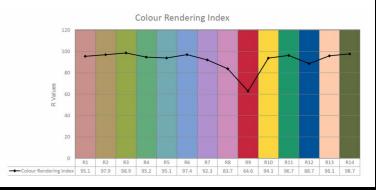

## LUCCA 60 MEDIUM STAINLESS STEEL ULL6TM172

LUMINAIRE REF:

PROJECT REF:

STAINLESS STEEL NARROW BEAM UPLIGHT FOR USE IN ARCHITECTURAL LIGHTING, BOTH INSIDE AND OUT. The Lucca 60 is an energy efficient LED midi uplight. It is ideal for creating stunning uplighting effects such as wall washing where heat is an issue. The asymmetric variant directs light ~20° towards a surface. It can be used both inside and out. If used inside the warranty increases to 5 years.