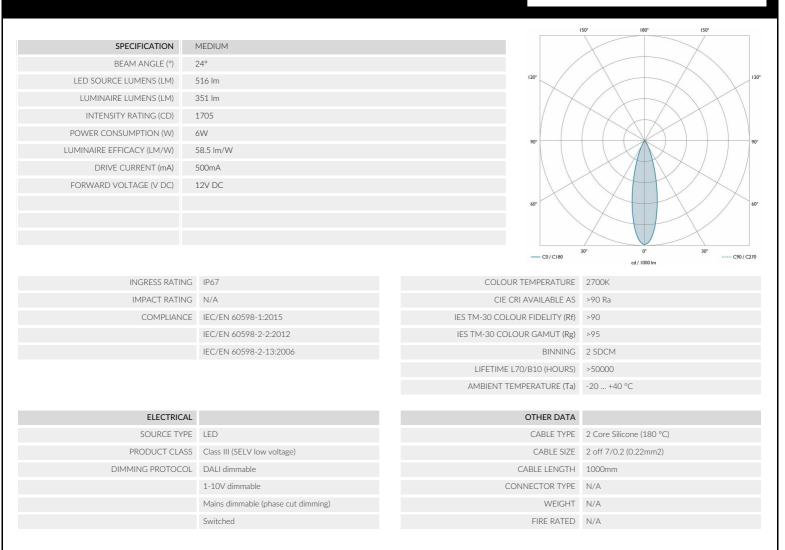

## LUCCA 60 MEDIUM STAINLESS STEEL ULL6TM172

LUMINAIRE REF:

PROJECT REF:

STAINLESS STEEL NARROW BEAM UPLIGHT FOR USE IN ARCHITECTURAL LIGHTING, BOTH INSIDE AND OUT. The Lucca 60 is an energy efficient LED midi uplight. It is ideal for creating stunning uplighting effects such as wall washing where heat is an issue. The asymmetric variant directs light ~20° towards a surface. It can be used both inside and out. If used inside the warranty increases to 5 years.