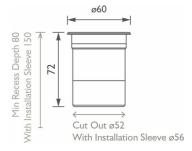

## LUCCA 60 MEDIUM STAINLESS STEEL ULL6TM172

LUMINAIRE REF:

PROJECT REF:

STAINLESS STEEL NARROW BEAM UPLIGHT FOR USE IN ARCHITECTURAL LIGHTING, BOTH INSIDE AND OUT. The Lucca 60 is an energy efficient LED midi uplight. It is ideal for creating stunning uplighting effects such as wall washing where heat is an issue. The asymmetric variant directs light ~20° towards a surface. It can be used both inside and out. If used inside the warranty increases to 5 years.

#### STAINLESS STEEL

MEDIUM

# JOHN CULLEN

LUCCA 60 MEDIUM STAINLESS STEEL