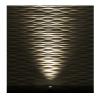

## LUCCA 60 MEDIUM STAINLESS STEEL ULL6TM172

LUMINAIRE REF:

PROJECT REF:

STAINLESS STEEL NARROW BEAM UPLIGHT FOR USE IN ARCHITECTURAL LIGHTING, BOTH INSIDE AND OUT. The Lucca 60 is an energy efficient LED midi uplight. It is ideal for creating stunning uplighting effects such as wall washing where heat is an issue. The asymmetric variant directs light ~20° towards a surface. It can be used both inside and out. If used inside the warranty increases to 5 years.