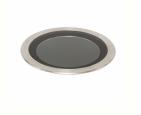

## LUCCA 60 ELLIPTICAL STAINLESS STEEL **ULL6TE172**

LUMINAIRE REF:

PROJECT REF:

STAINLESS STEEL NARROW BEAM UPLIGHT FOR USE IN ARCHITECTURAL LIGHTING, BOTH INSIDE AND OUT. The Lucca 60 is an energy efficient LED midi uplight. It is ideal for creating stunning uplighting effects such as wall washing where heat is an issue. The asymmetric variant directs light ~20° towards a surface. It can be used both inside and out. If used inside the warranty increases to 5 years.

#### STAINLESS STEEL

ELLIPTICAL