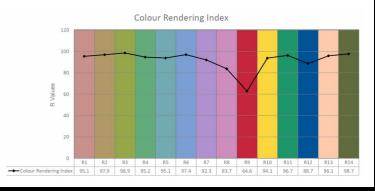

ing effects such as wall washing where heat is an issue. The asymmetric variant directs light ~20° towards a surface. It can be used both inside and out. If used inside the warranty increases to 5 years.

#### STAINLESS STEEL





ELLIPTICAL

### **ACCESSORIES**

SMALL

ACENIPSML





FOR DRIVER LARGE ACENIPLRG

LUCCA 60 TRIM BURIAL SLEEVE ACL6TRS1



UK +44 (0) 20 7371 9000 | Middle East & APAC +971 (0) 4 321 114 | Europe +33 (0)9 61 68 22 81

© John Cullen Lighting 2024. Technical data figures are for guidance only and are subject to ±5% tolerance We reserve the right to change the design and specification of our product range without prior notice. E&OE



WWW.JOHNCULLENLIGHTING.COM

**ULL6TE172** 

# JOHN CULLEN

LUCCA 60 ELLIPTICAL STAINLESS STEEL

#### LUMINAIRE REF:

PROJECT REF:







UK +44 (0) 20 7371 9000 | Middle East & APAC +971 (0) 4 321 114 | Europe +33 (0)9 61 68 22 81

 $\bigcirc$  John Cullen Lighting 2024. Technical data figures are for guidance only and are subject to ±5% tolerance We reserve the right to change the design and specification of our product range without prior notice. E&OE



WWW.JOHNCULLENLIGHTING.COM