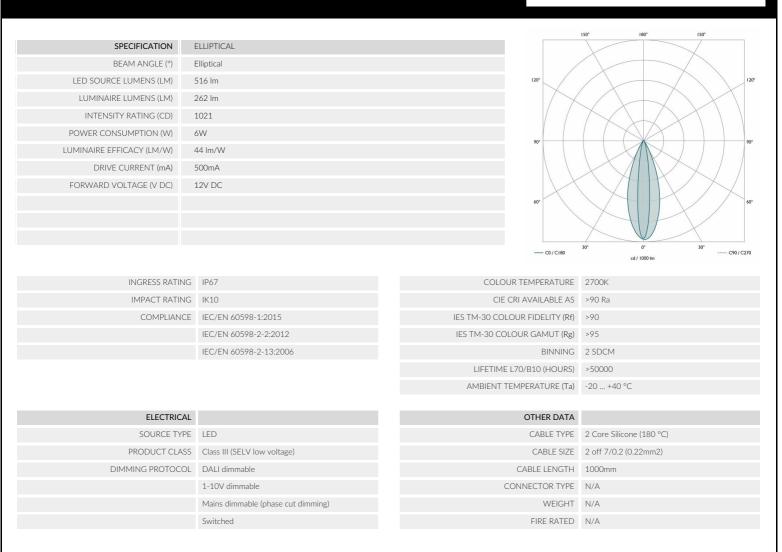

hting effects such as wall washing where heat is an issue. The asymmetric variant directs light ~20° towards a surface. It can be used both inside and out. If used inside the warranty increases to 5 years.

#### STAINLESS STEEL





ELLIPTICAL

### **ACCESSORIES**

SMALL

ACENIPSML





FOR DRIVER LARGE ACENIPLRG

LUCCA 60 TRIM BURIAL SLEEVE ACL6TRS1



UK +44 (0) 20 7371 9000 | Middle East & APAC +971 (0) 4 321 114 | Europe +33 (0)9 61 68 22 81

© John Cullen Lighting 2024. Technical data figures are for guidance only and are subject to ±5% tolerance We reserve the right to change the design and specification of our product range without prior notice. E&OE



WWW.JOHNCULLENLIGHTING.COM

**ULL6TE172** 

# JOHN CULLEN

LUCCA 60 ELLIPTICAL STAINLESS STEEL

#### LUMINAIRE REF:

PROJECT REF:







UK +44 (0) 20 7371 9000 | Middle East & APAC +971 (0) 4 321 114 | Europe +33 (0)9 61 68 22 81

 $\bigcirc$  John Cullen Lighting 2024. Technical data figures are for guidance only and are subject to ±5% tolerance We reserve the right to change the design and specification of our product range without prior notice. E&OE



WWW.JOHNCULLENLIGHTING.COM