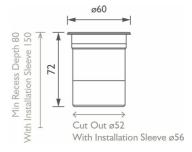

### **ACCESSORIES**

SMALL

ACENIPSML

FOR DRIVER LARGE ACENIPLRG

LUCCA 60 TRIM BURIAL SLEEVE ACL6TRS1

UK +44 (0) 20 7371 9000 | Middle East & APAC +971 (0) 4 321 114 | Europe +33 (0)9 61 68 22 81

© John Cullen Lighting 2024. Technical data figures are for guidance only and are subject to ±5% tolerance We reserve the right to change the design and specification of our product range without prior notice. E&OE