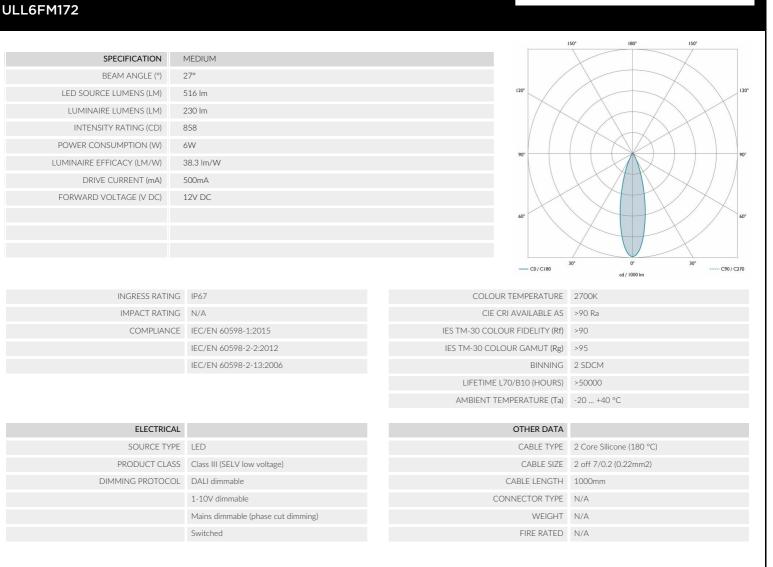

# LUCCA 60 TRIMLESS MEDIUM STAINLESS STEEL ULL6FM172

LUMINAIRE REF:

PROJECT REF:

STAINLESS STEEL MEDIUM BEAM TRIMLESS UPLIGHT FOR USE IN ARCHITECTURAL LIGHTING, BOTH INSIDE AND OUT.

The Lucca 60 is an energy efficient trimless LED midi uplight. It is ideal for creating stunning uplighting effects to columns, arches, window reveals, walls and trees. Available in narrow, medium and wide distributions, with additional elliptical and asymmetric variants for wall grazing and wall washing. Trimless fittings come with a burial tube as standard.

It is IP67 rated so ideal for use both inside and out. If using inside, the warranty increases to 5 years.

STAINLESS STEEL

MEDIUM