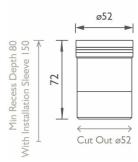

# LUCCA 60 TRIMLESS MEDIUM STAINLESS STEEL ULL6FM172

LUMINAIRE REF:

PROJECT REF:

STAINLESS STEEL MEDIUM BEAM TRIMLESS UPLIGHT FOR USE IN ARCHITECTURAL LIGHTING, BOTH INSIDE AND OUT.

The Lucca 60 is an energy efficient trimless LED midi uplight. It is ideal for creating stunning uplighting effects to columns, arches, window reveals, walls and trees. Available in narrow, medium and wide distributions, with additional elliptical and asymmetric variants for wall grazing and wall washing. Trimless fittings come with a burial tube as standard.