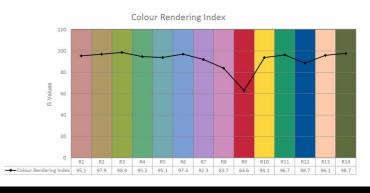

# LUCCA 60 TRIMLESS MEDIUM STAINLESS STEEL ULL6FM172

LUMINAIRE REF:

PROJECT REF:

STAINLESS STEEL MEDIUM BEAM TRIMLESS UPLIGHT FOR USE IN ARCHITECTURAL LIGHTING, BOTH INSIDE AND OUT.

The Lucca 60 is an energy efficient trimless LED midi uplight. It is ideal for creating stunning uplighting effects to columns, arches, window reveals, walls and trees. Available in narrow, medium and wide distributions, with additional elliptical and asymmetric variants for wall grazing and wall washing. Trimless fittings come with a burial tube as standard.