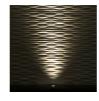

# LUCCA 60 TRIMLESS MEDIUM STAINLESS STEEL ULL6FM172

LUMINAIRE REF:

PROJECT REF:

STAINLESS STEEL MEDIUM BEAM TRIMLESS UPLIGHT FOR USE IN ARCHITECTURAL LIGHTING, BOTH INSIDE AND OUT.

The Lucca 60 is an energy efficient trimless LED midi uplight. It is ideal for creating stunning uplighting effects to columns, arches, window reveals, walls and trees. Available in narrow, medium and wide distributions, with additional elliptical and asymmetric variants for wall grazing and wall washing. Trimless fittings come with a burial tube as standard.