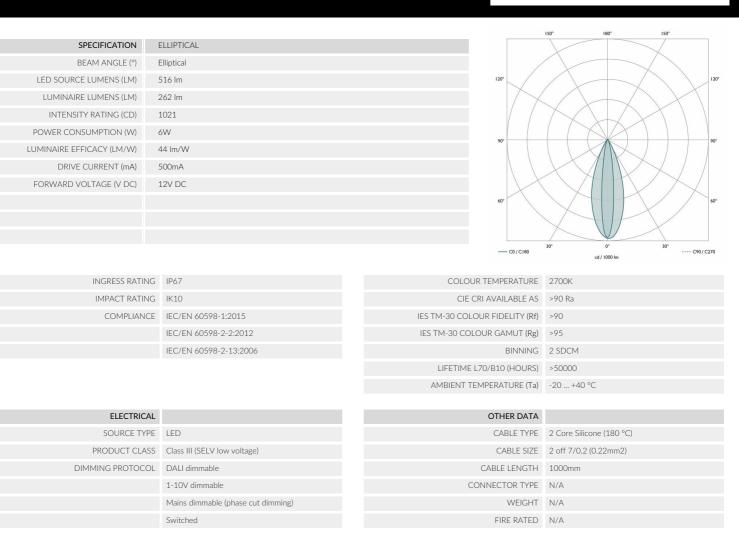

## LUCCA 60 TRIMLESS ELLIPTICAL BLACK

LUMINAIRE REF:

PROJECT REF:

BLACK MEDIUM BEAM TRIMLESS UPLIGHT FOR USE IN ARCHITECTURAL LIGHTING, BOTH INSIDE AND OUT.

The Lucca 60 is an energy efficient trimless LED midi uplight. It is ideal for creating stunning uplighting effects to columns, arches, window reveals, walls and trees. Available in narrow, medium and wide distributions, with additional elliptical and asymmetric variants for wall grazing and wall washing. Trimless fittings come with a burial tube as standard.

It is IP67 rated so ideal for use both inside and out. If using inside, the warranty increases to 5 years.

BLACK ANODISED

ELLIPTICAL