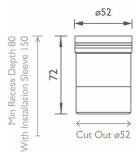

## LUCCA 60 TRIMLESS ELLIPTICAL BLACK

LUMINAIRE REF:

PROJECT REF:

BLACK MEDIUM BEAM TRIMLESS UPLIGHT FOR USE IN ARCHITECTURAL LIGHTING, BOTH INSIDE AND OUT.

The Lucca 60 is an energy efficient trimless LED midi uplight. It is ideal for creating stunning uplighting effects to columns, arches, window reveals, walls and trees. Available in narrow, medium and wide distributions, with additional elliptical and asymmetric variants for wall grazing and wall washing. Trimless fittings come with a burial tube as standard.

It is IP67 rated so ideal for use both inside and out. If using inside, the warranty increases to 5 years.

BLACK ANODISED

ELLIPTICAL