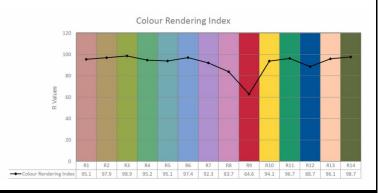

## LUCCA 60 TRIMLESS ELLIPTICAL BLACK

LUMINAIRE REF:

PROJECT REF:

BLACK MEDIUM BEAM TRIMLESS UPLIGHT FOR USE IN ARCHITECTURAL LIGHTING, BOTH INSIDE AND OUT.

The Lucca 60 is an energy efficient trimless LED midi uplight. It is ideal for creating stunning uplighting effects to columns, arches, window reveals, walls and trees. Available in narrow, medium and wide distributions, with additional elliptical and asymmetric variants for wall grazing and wall washing. Trimless fittings come with a burial tube as standard.

It is IP67 rated so ideal for use both inside and out. If using inside, the warranty increases to 5 years.

BLACK ANODISED

ELLIPTICAL