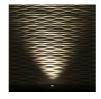

## LUCCA 60 TRIMLESS ELLIPTICAL BLACK

LUMINAIRE REF:

PROJECT REF:

BLACK MEDIUM BEAM TRIMLESS UPLIGHT FOR USE IN ARCHITECTURAL LIGHTING, BOTH INSIDE AND OUT.

The Lucca 60 is an energy efficient trimless LED midi uplight. It is ideal for creating stunning uplighting effects to columns, arches, window reveals, walls and trees. Available in narrow, medium and wide distributions, with additional elliptical and asymmetric variants for wall grazing and wall washing. Trimless fittings come with a burial tube as standard.