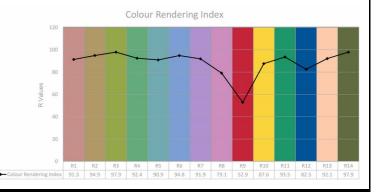

# WATERSPRING 30 WHITE MEDIUM 2700K KWS30X27M012

LUMINAIRE REF:

PROJECT REF:

#### FIXED WATERPROOF MEDIUM WHITE 2700K MICRO DOWNLIGHT

The Waterspring 30 IP54 LED miniature downlight is an ideal bathroom and outdoor downlight with an extra slimline bezel with a deep black baffle to reduce glare. This IP rated LED downlight is also suitable for marine lighting.