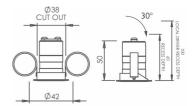

#### FIXED WATERPROOF MEDIUM WHITE 2700K MICRO DOWNLIGHT

The Waterspring 30 IP54 LED miniature downlight is an ideal bathroom and outdoor downlight with an extra slimline bezel with a deep black baffle to reduce glare. This IP rated LED downlight is also suitable for marine lighting.