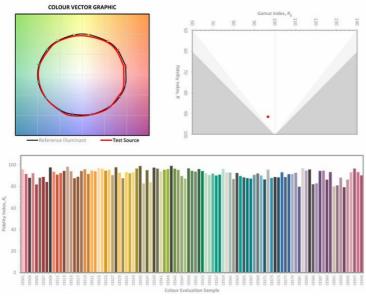

# WATERSPRING 30 WHITE MEDIUM 2700K KWS30X27M012

LUMINAIRE REF:

PROJECT REF:

#### FIXED WATERPROOF MEDIUM WHITE 2700K MICRO DOWNLIGHT

The Waterspring 30 IP54 LED miniature downlight is an ideal bathroom and outdoor downlight with an extra slimline bezel with a deep black baffle to reduce glare. This IP rated LED downlight is also suitable for marine lighting.