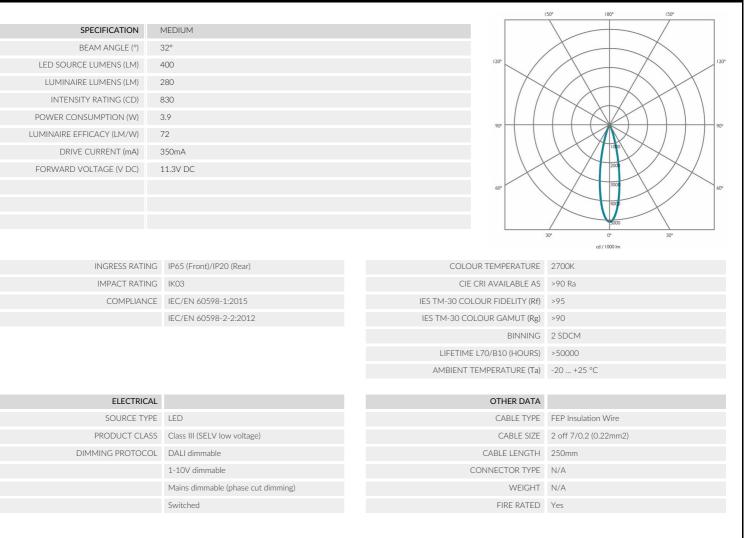

# WATERSPRING 30 WHITE MEDIUM 2700K KWS30X27M012

LUMINAIRE REF:

PROJECT REF:

#### FIXED WATERPROOF MEDIUM WHITE 2700K MICRO DOWNLIGHT

The Waterspring 30 IP54 LED miniature downlight is an ideal bathroom and outdoor downlight with an extra slimline bezel with a deep black baffle to reduce glare. This IP rated LED downlight is also suitable for marine lighting.