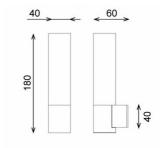

## BARI BLBAG907

LUMINAIRE REF:

PROJECT REF:

## BARI BLBAG907

LUMINAIRE REF:

PROJECT REF:

| SPECIFICATION             | N/A     |
|---------------------------|---------|
| BEAM ANGLE (°)            | N/A     |
| LED SOURCE LUMENS (LM)    | N/A     |
| LUMINAIRE LUMENS (LM)     | N/A     |
| INTENSITY RATING (CD)     | N/A     |
| POWER CONSUMPTION (W)     | 40W     |
| LUMINAIRE EFFICACY (LM/W) | N/A     |
| DRIVE CURRENT (mA)        | N/A     |
| FORWARD VOLTAGE (V DC)    | 220V AC |
|                           |         |
|                           |         |
|                           |         |