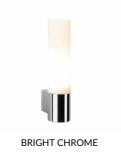

## ELEGANT SURFACE MOUNTED CIRCULAR BATHROOM MIRROR LIGHT

The Bari bathroom IP rated halogen light is ideal for facial lighting placed either side of a mirror. The glass is frosted producing a softer lighting effect.

Suitable for bathroom zones 1 and 2. Lamp included.

Contact us for more information.

WWW.JOHNCULLENLIGHTING.COM

UK +44 (0) 20 7371 9000 | Middle East & APAC +971 (0) 4 321 114 | Europe +33 (0)9 61 68 22 81