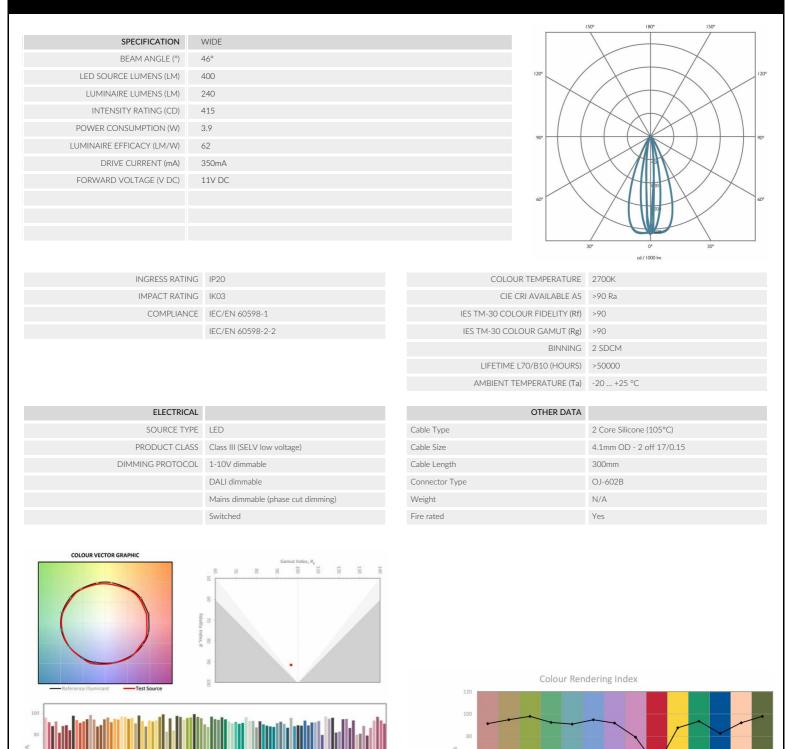

#### KPS30SL27WI9003

WIDE

60

 R2
 R3
 R4
 R5
 R6
 R7

 94.9
 97.9
 92.4
 90.9
 94.8
 91.9

UK +44 (0) 20 7371 9000 | Middle East & APAC +971 (0) 4 321 114 | Europe +33 (0)9 61 68 22 81

79.1

WWW.JOHNCULLENLIGHTING.COM