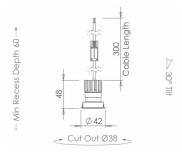

LUMINAIRE REF:

PROJECT REF:

This product has been designed especially for shelf lighting with a trapezoidal spring for easy installation.

BLACK RAL 9005

#### KPS30SL27WI9003

WIDE

60

 R2
 R3
 R4
 R5
 R6
 R7

 94.9
 97.9
 92.4
 90.9
 94.8
 91.9

UK +44 (0) 20 7371 9000 | Middle East & APAC +971 (0) 4 321 114 | Europe +33 (0)9 61 68 22 81

79.1

WWW.JOHNCULLENLIGHTING.COM